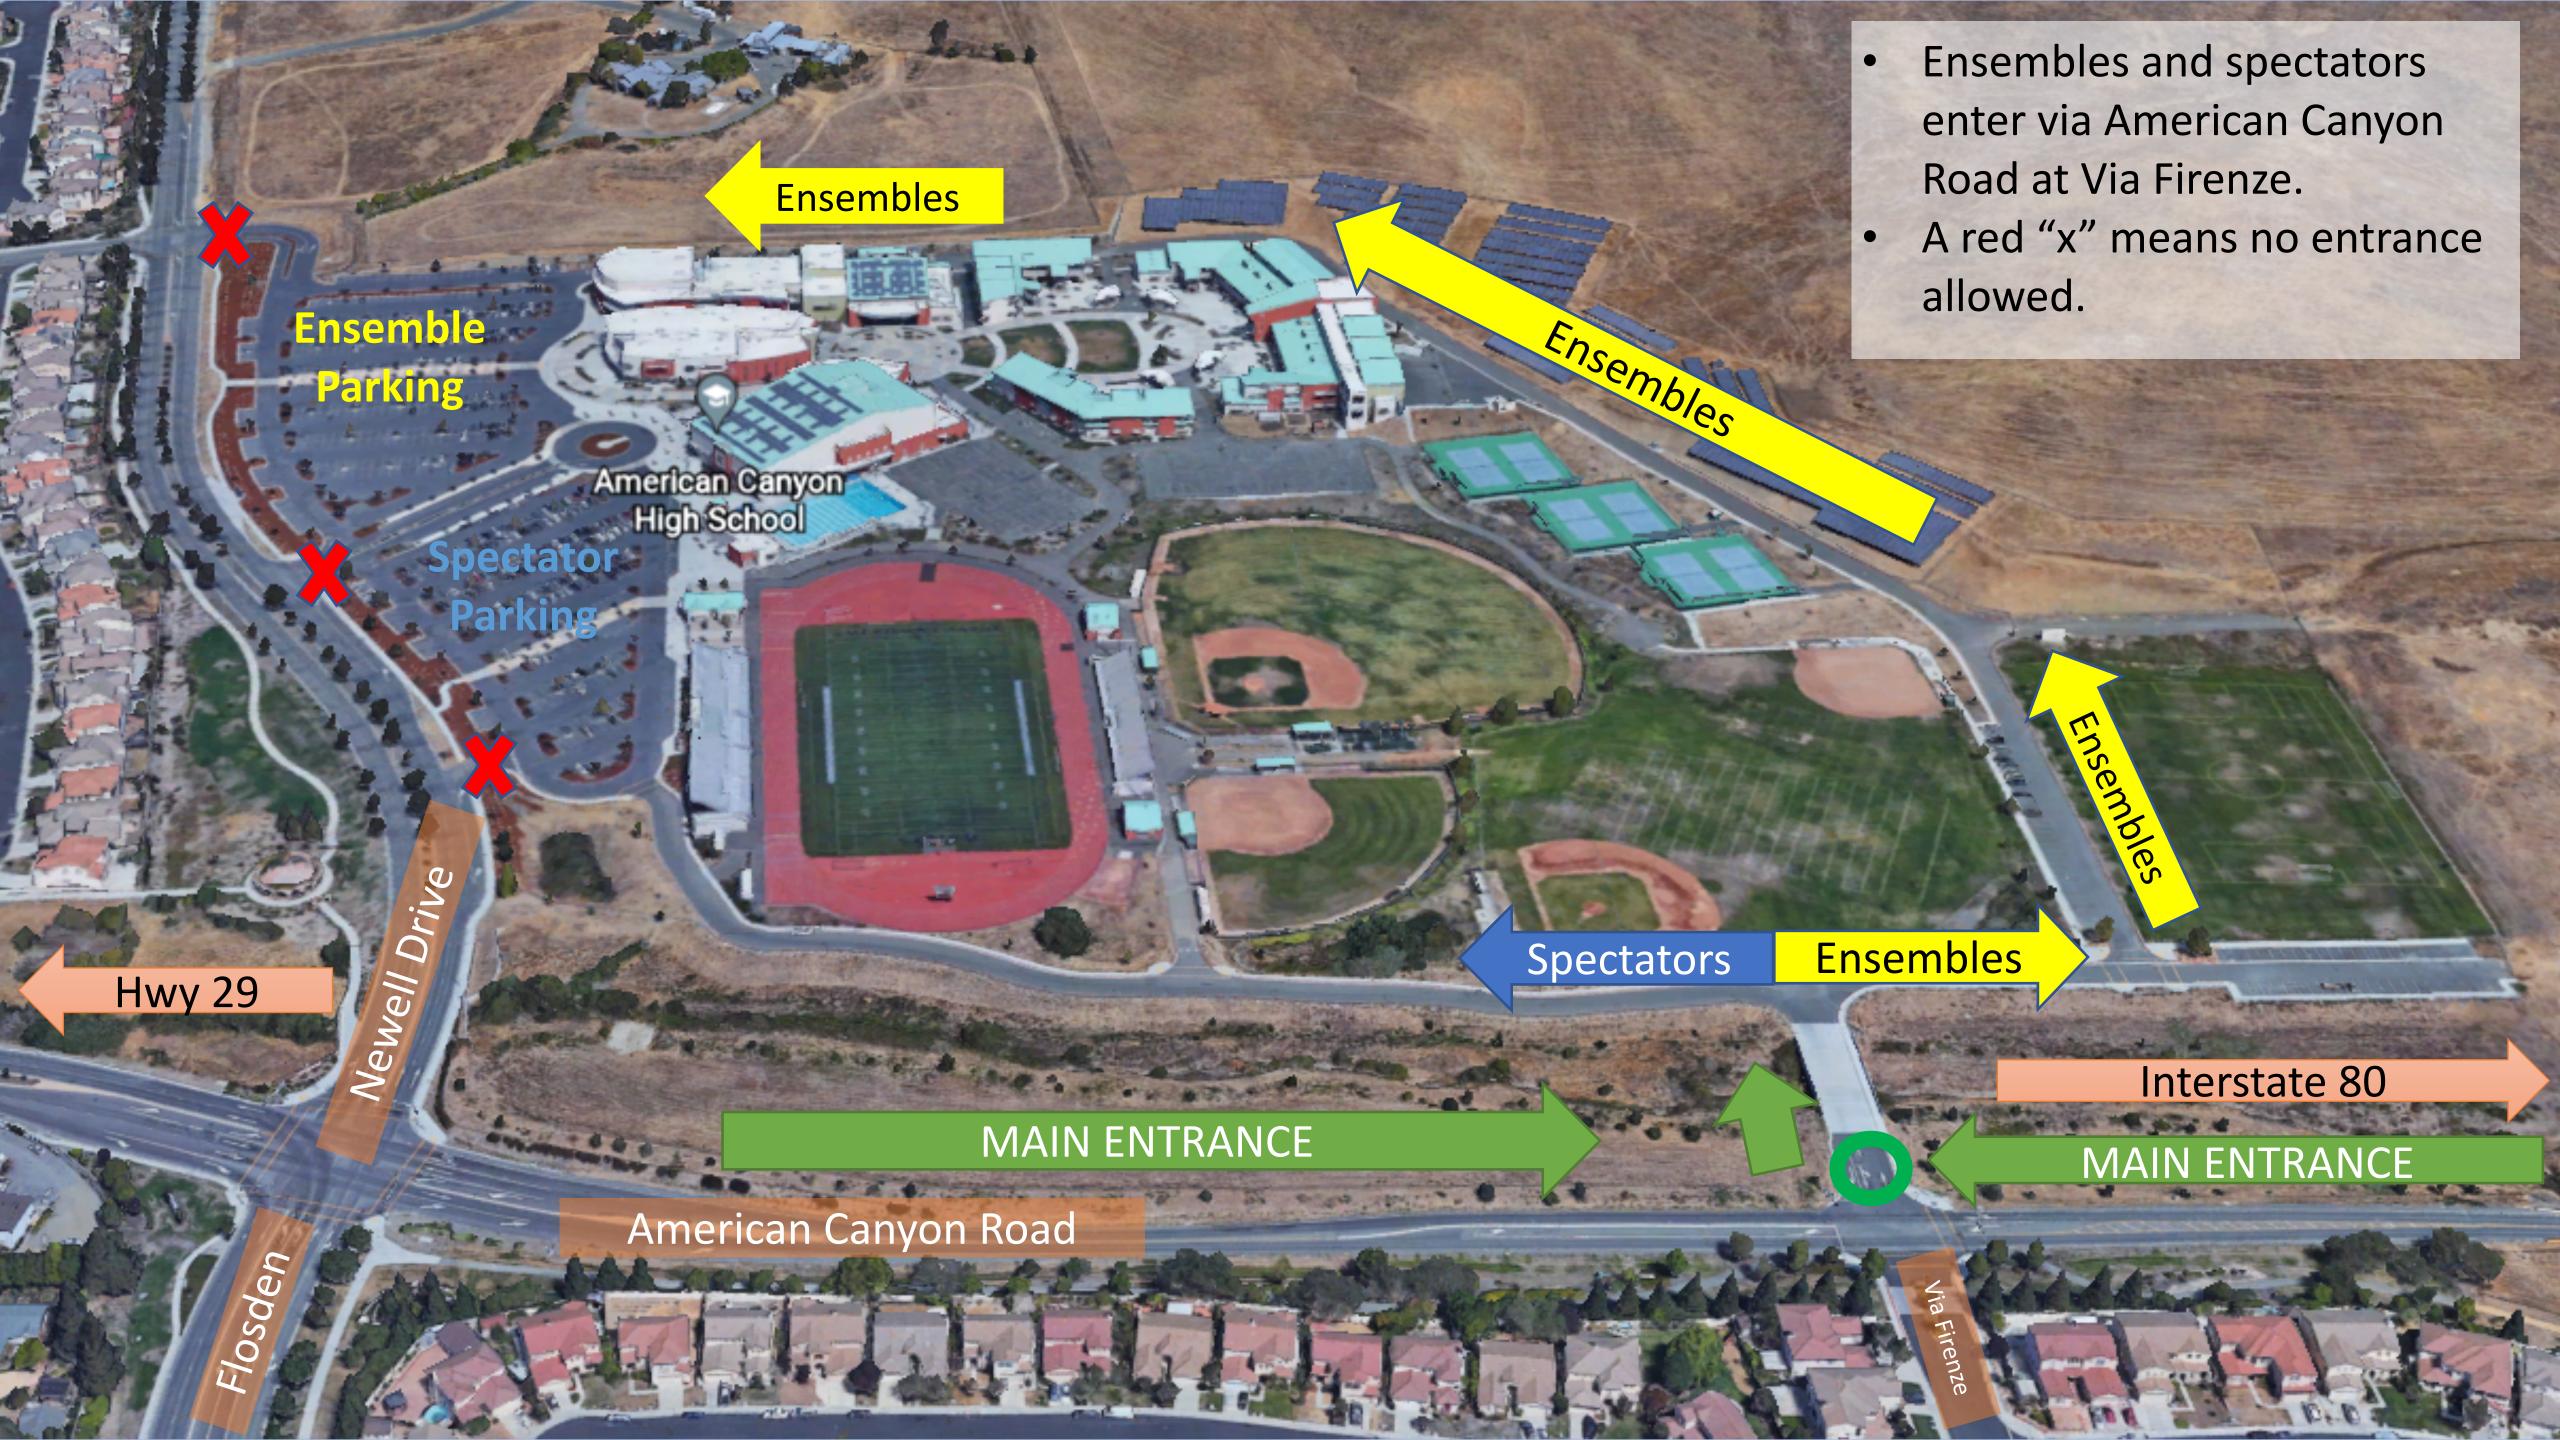

#### NCPA Show #2 American Canyon HS

3000 Newell Dr. American Canyon, CA 94503

Warm up areas are NOT assigned

Do not arrive more than 2.5 hours before your performance time to reserve a warm up area

Do NOT occupy more than one warm up area

Do NOT point your speakers towards another group warming up

#### NCPA Show #2 American Canyon HS

3000 Newell Dr. American Canyon, CA 94503