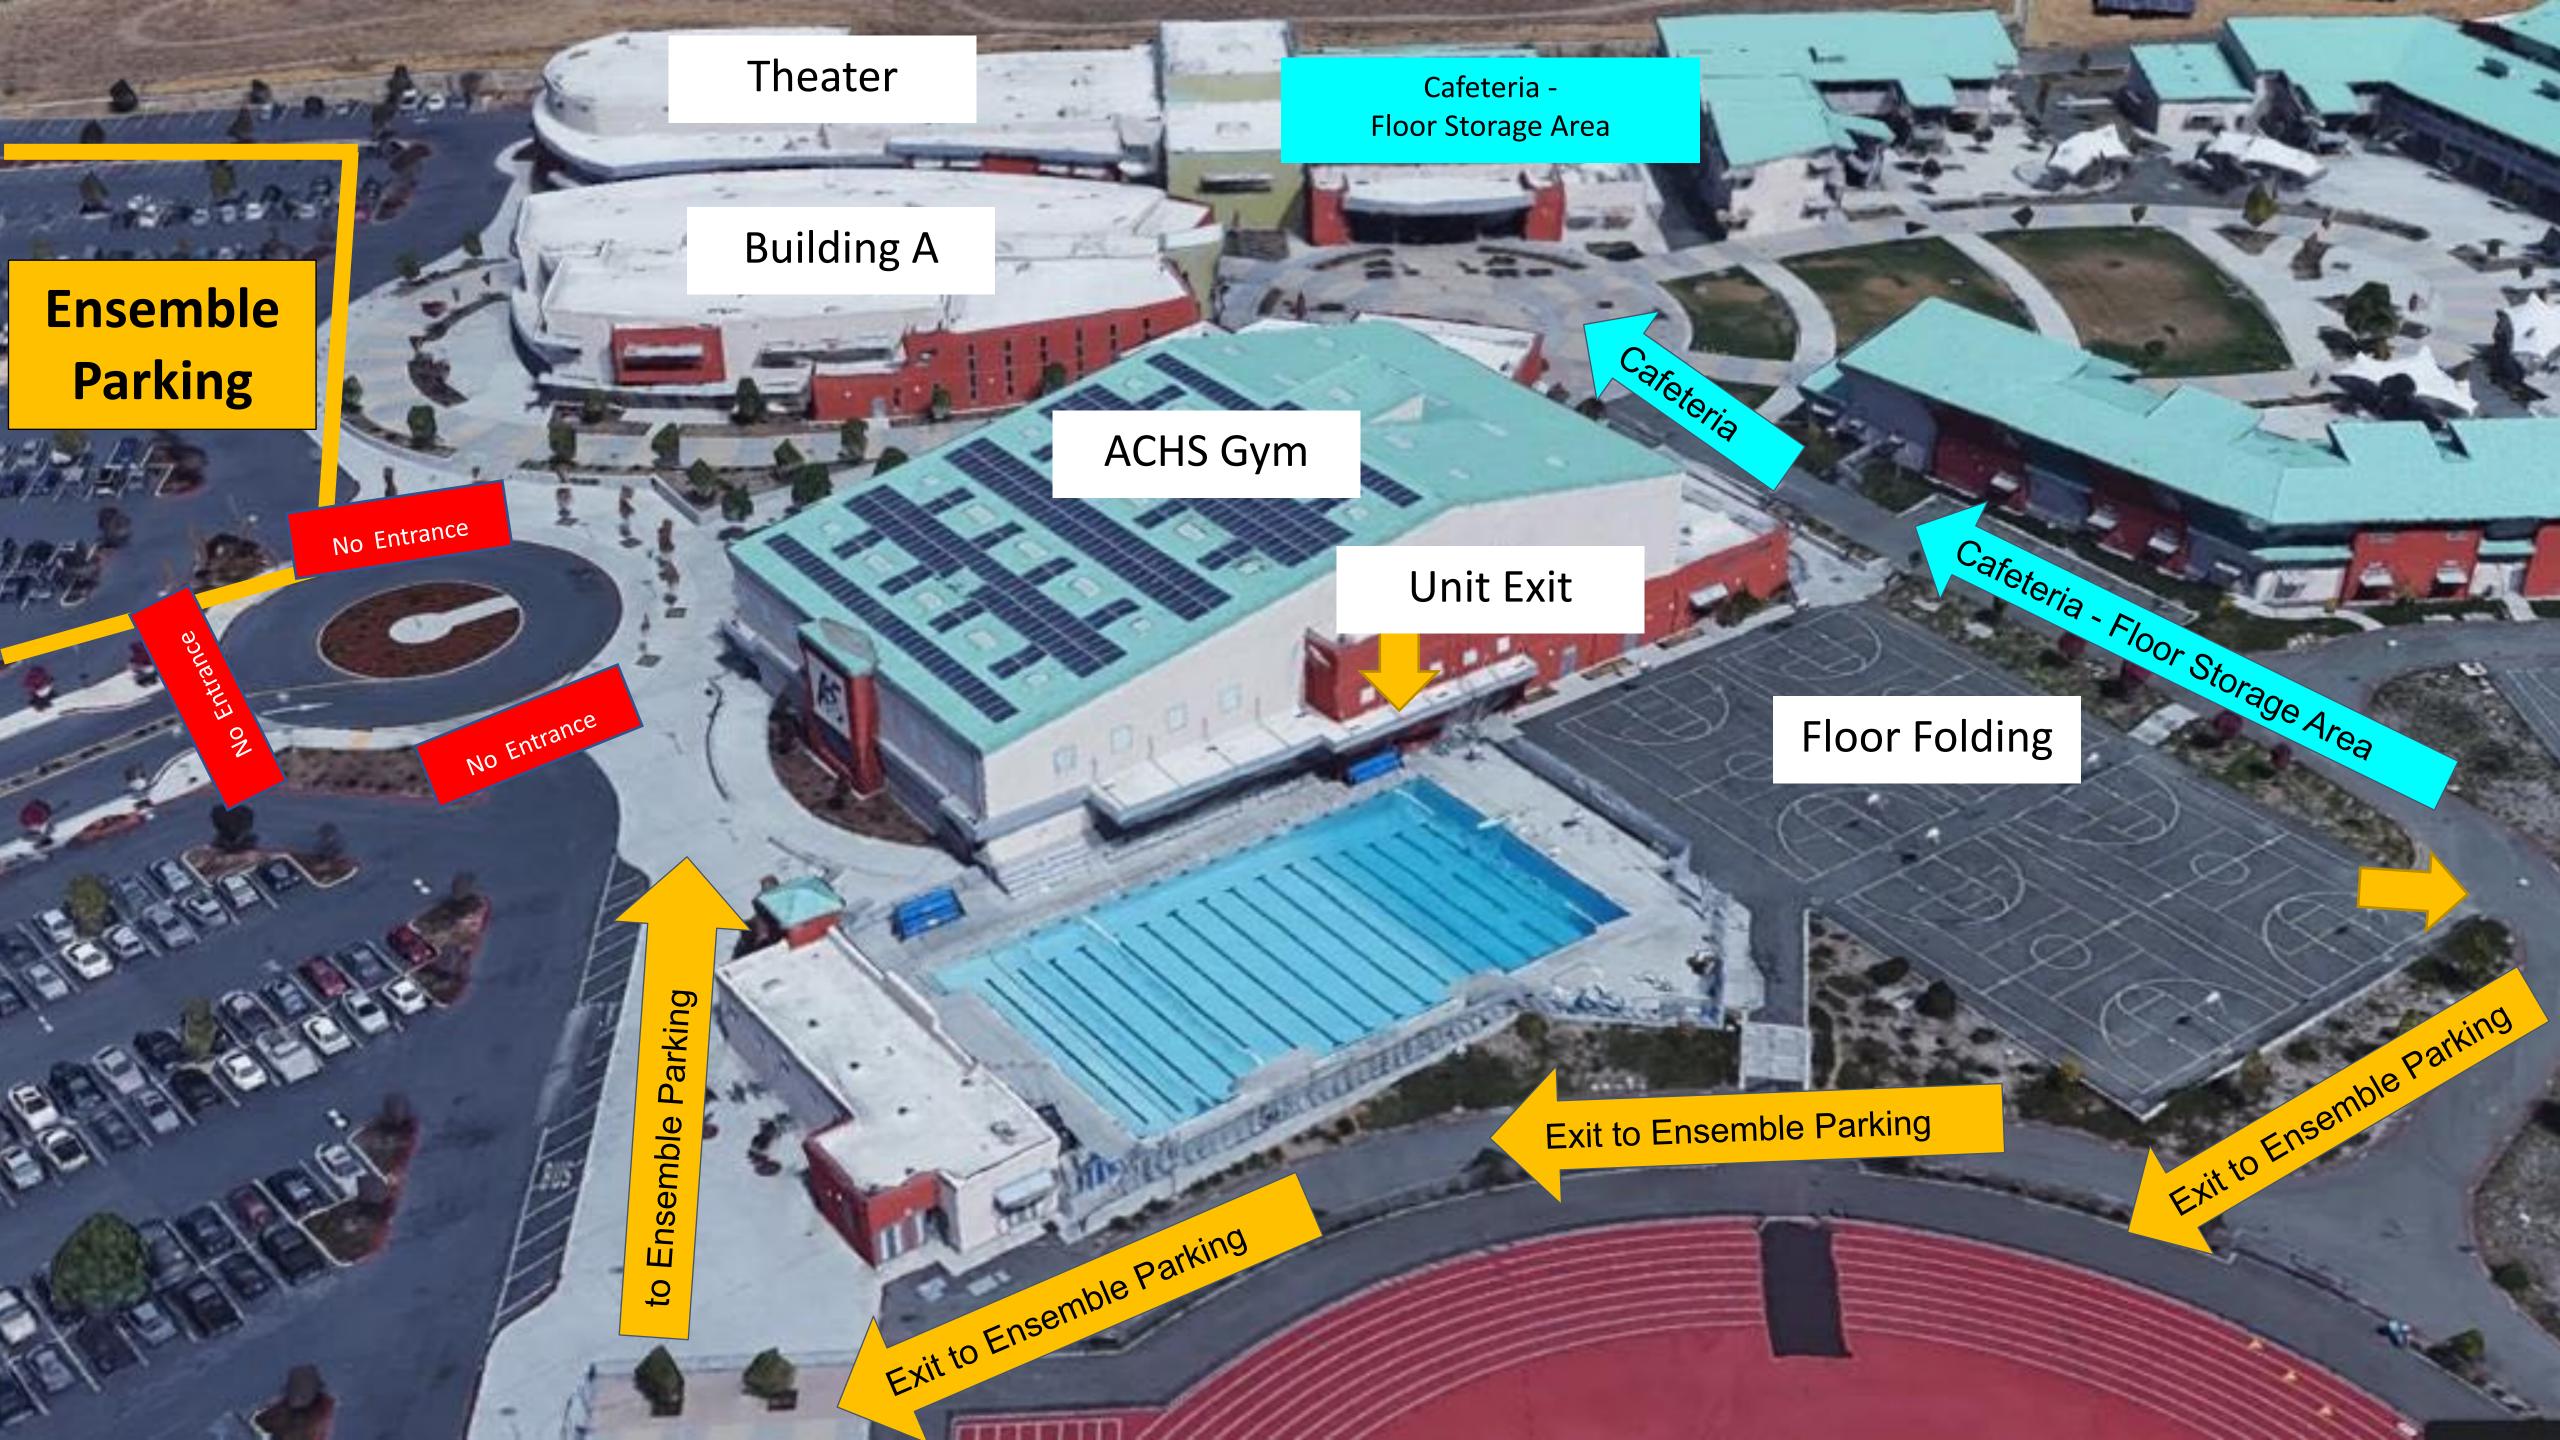

#### NCPA Show #2 American Canyon HS

3000 Newell Dr. American Canyon, CA 94503











Warm up areas are NOT assigned

Do not arrive more than 2.5 hours before your performance time to reserve a warm up area

Do NOT occupy more than one warm up area

Do NOT point your speakers towards another group warming up



#### NCPA Show #2 American Canyon HS

3000 Newell Dr. American Canyon, CA 94503

## Performance Space





## Audience and Judges Space Layout



#### NCPA Show #2 American Canyon HS

3000 Newell Dr. American Canyon, CA 94503



### Unit Entrance



### Staging Area



3000 Newell Dr. American Canyon, CA 94503



# Unit Entrance into Performance Venue



# Performance Venue View from Judge Level