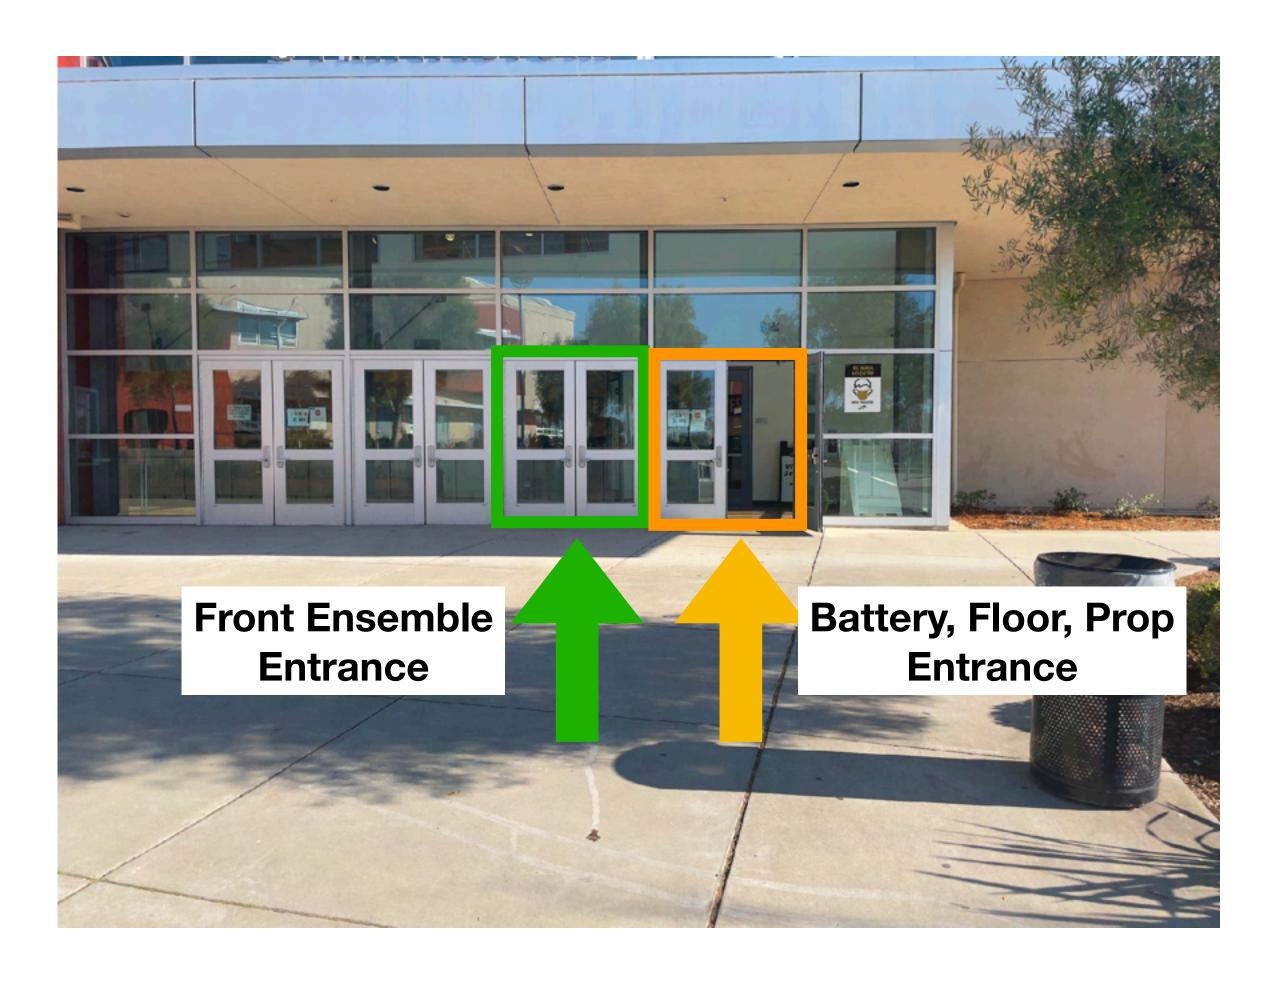

#### NCPA Show #2 American Canyon HS

3000 Newell Dr. American Canyon, CA 94503











Warm up areas are NOT assigned

Do not arrive more than 2.5 hours before your performance time to reserve a warm up area

Do NOT occupy more than one warm up area

Do NOT point your speakers towards another group warming up



#### NCPA Show #2 American Canyon HS

3000 Newell Dr. American Canyon, CA 94503

## Performance Space





## Audience and Judges Space Layout



#### NCPA Show #2 American Canyon HS

3000 Newell Dr. American Canyon, CA 94503



### Unit Entrance



### Staging Area



3000 Newell Dr. American Canyon, CA 94503



# Unit Entrance into Performance Venue



# Performance Venue View from Judge Level