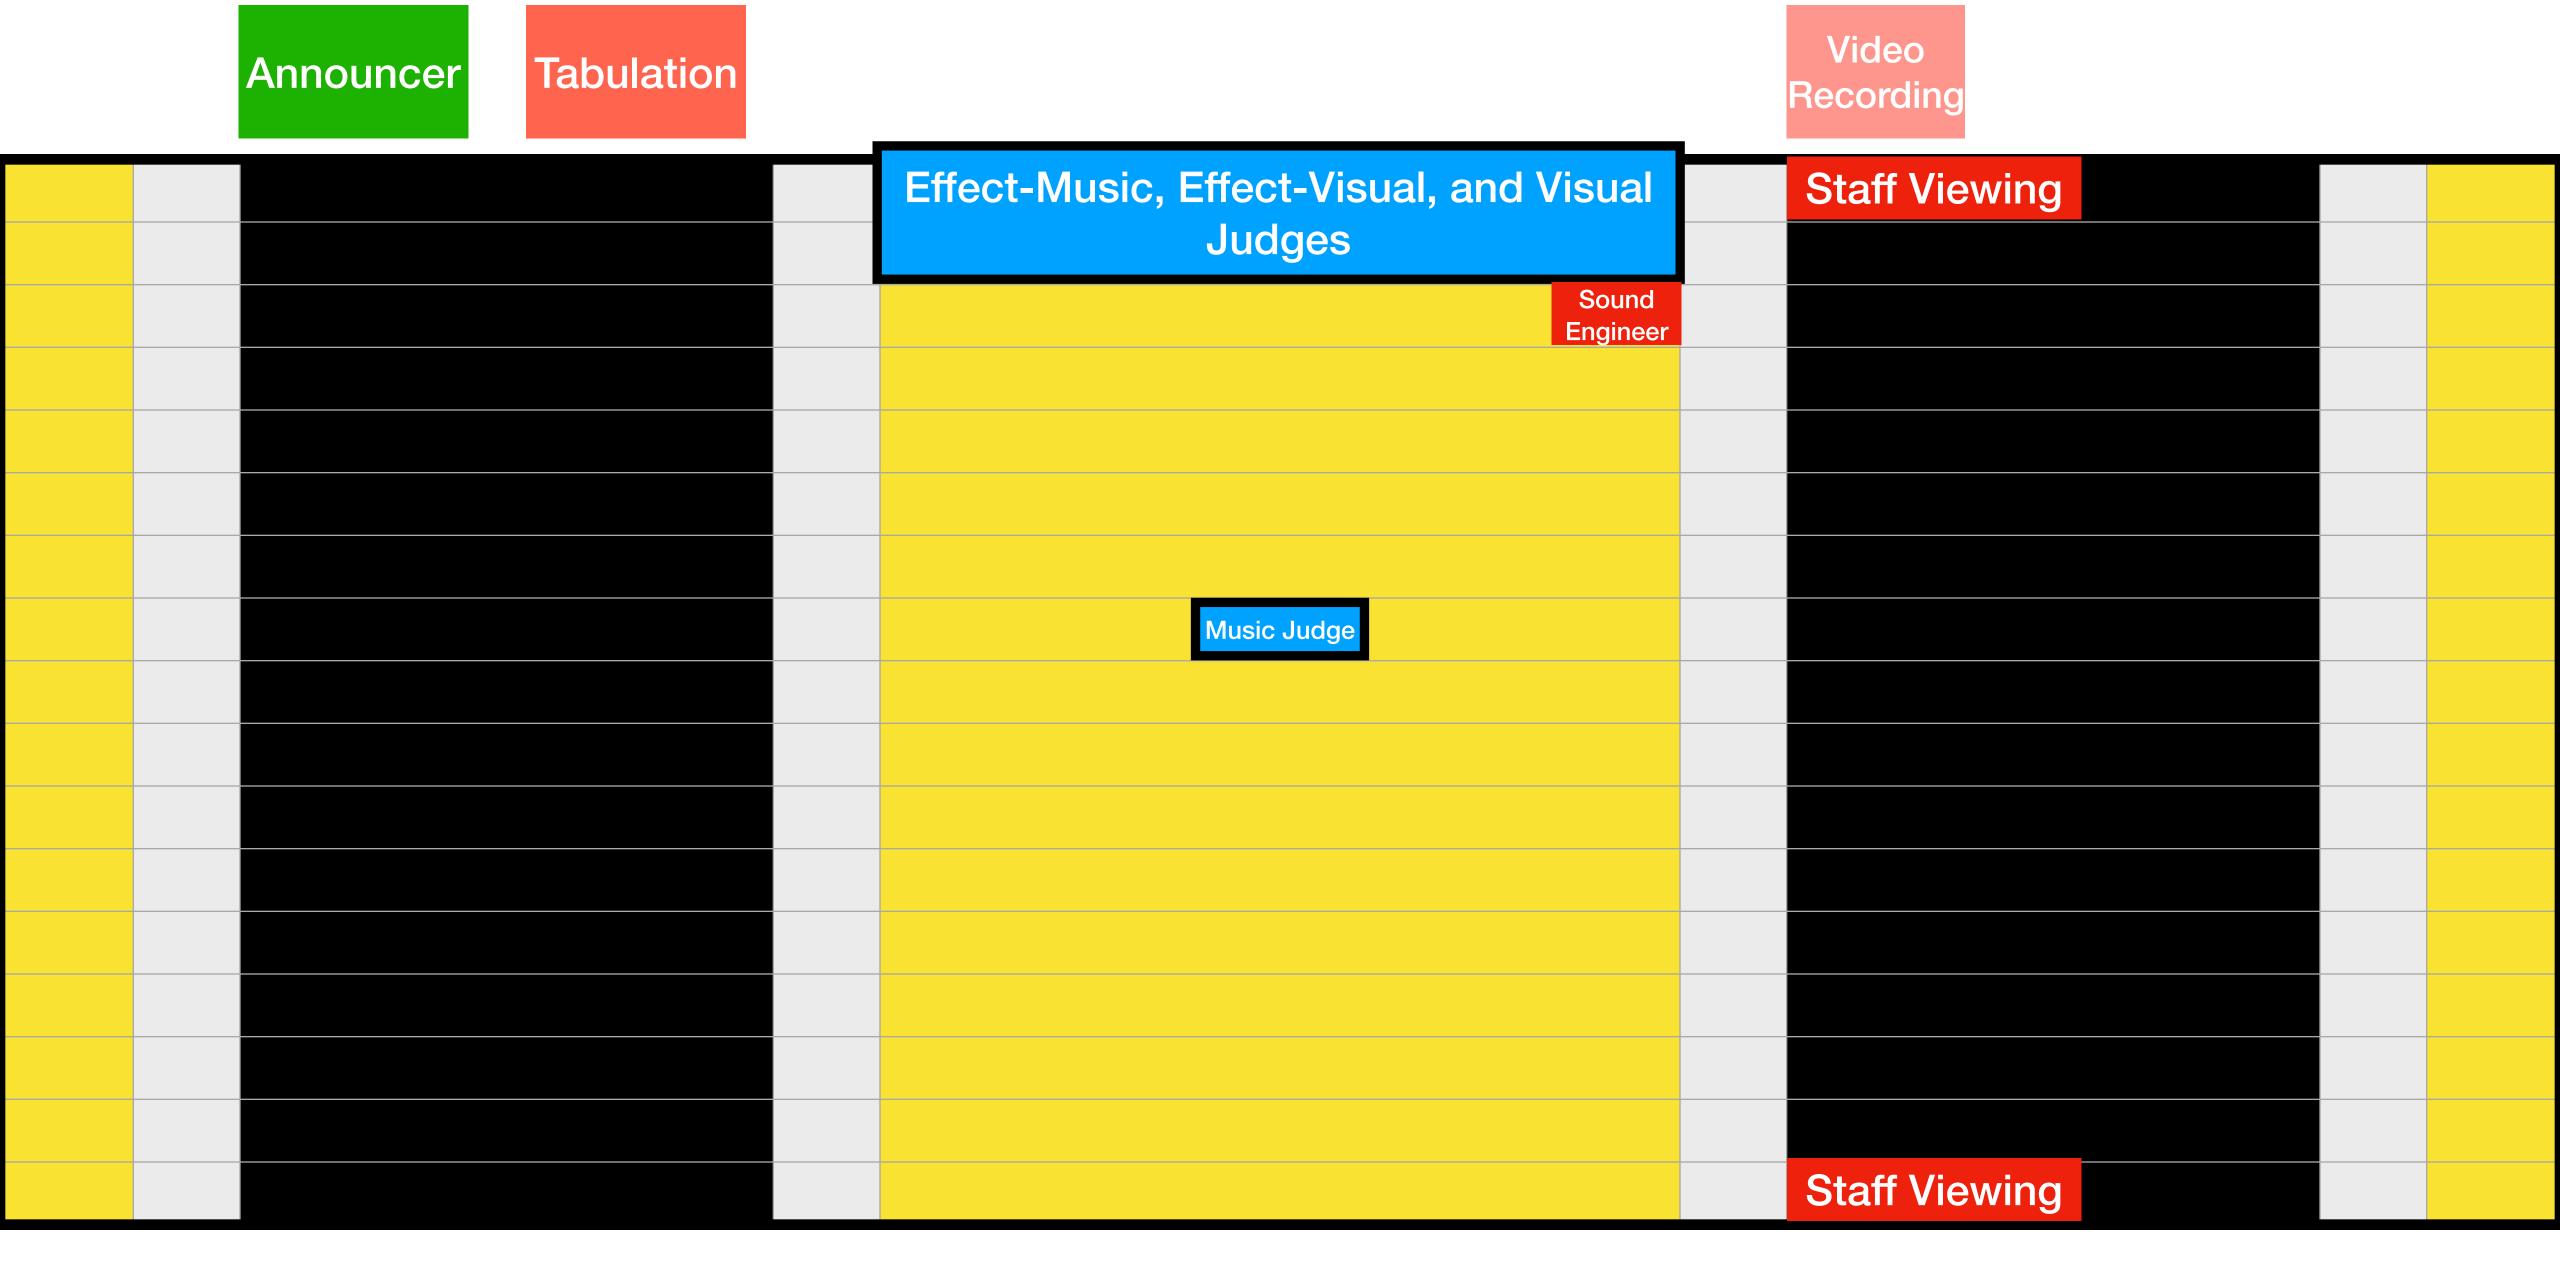

#### NCPA Show #2 American Canyon HS

3000 Newell Dr. American Canyon, CA 94503











Warm up areas are NOT assigned

Do not arrive more than 2.5 hours before your performance time to reserve a warm up area

Do NOT occupy more than one warm up area

Do NOT point your speakers towards another group warming up



#### NCPA Show #2 American Canyon HS

3000 Newell Dr. American Canyon, CA 94503

## Performance Space





## Audience and Judges Space Layout



#### NCPA Show #2 American Canyon HS

3000 Newell Dr. American Canyon, CA 94503



### Unit Entrance



### Staging Area



3000 Newell Dr. American Canyon, CA 94503



# Unit Entrance into Performance Venue



# Performance Venue View from Judge Level