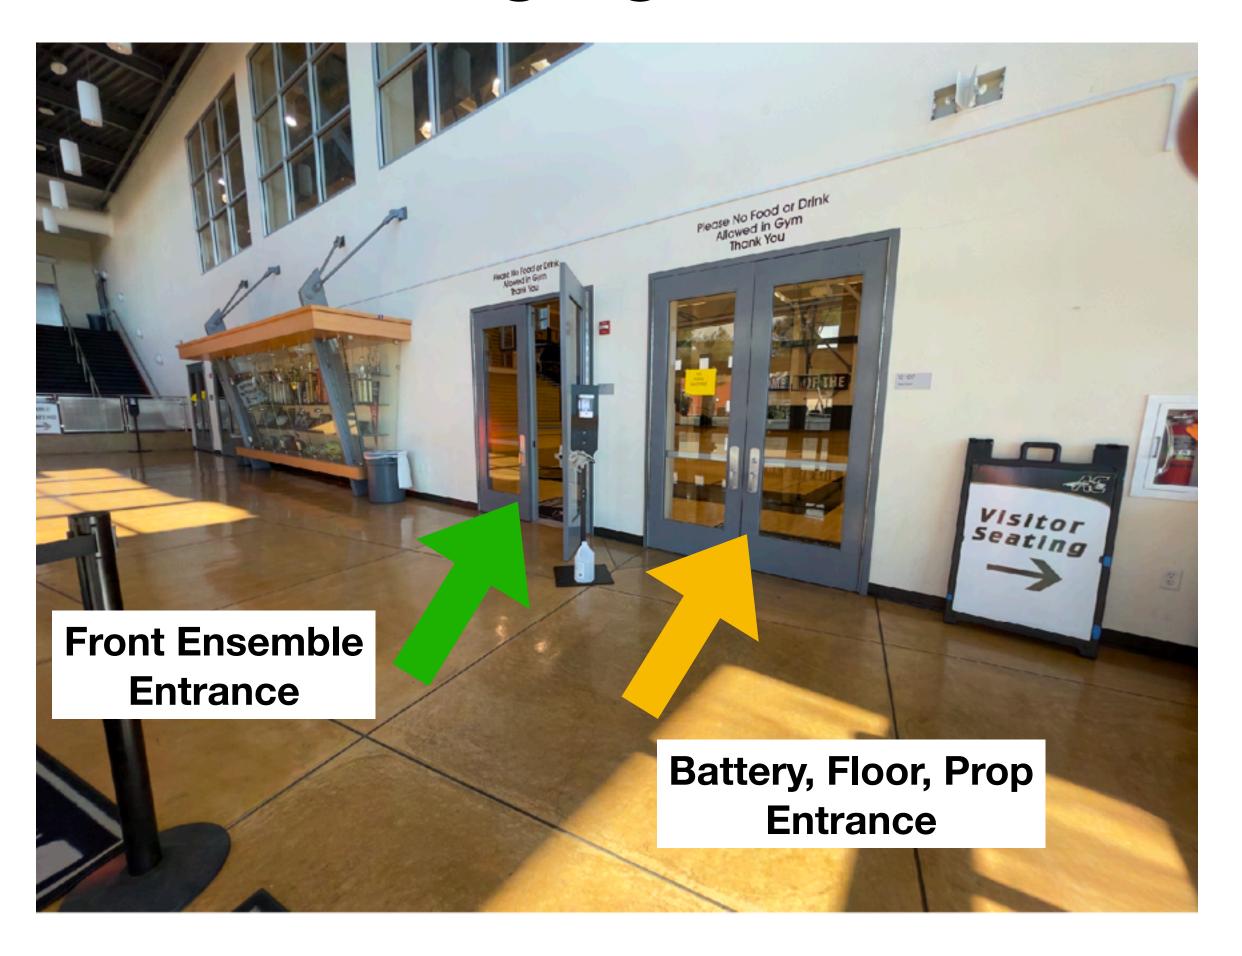

#### NCPA Show #2 American Canyon HS

3000 Newell Dr. American Canyon, CA 94503











Warm up areas are NOT assigned

Do not arrive more than 2.5 hours before your performance time to reserve a warm up area

Do NOT occupy more than one warm up area

Do NOT point your speakers towards another group warming up



#### NCPA Show #2 American Canyon HS

3000 Newell Dr. American Canyon, CA 94503

## Performance Space





## Audience and Judges Space Layout



#### NCPA Show #2 American Canyon HS

3000 Newell Dr. American Canyon, CA 94503



### Unit Entrance



### Staging Area



3000 Newell Dr. American Canyon, CA 94503



# Unit Entrance into Performance Venue



# Performance Venue View from Judge Level