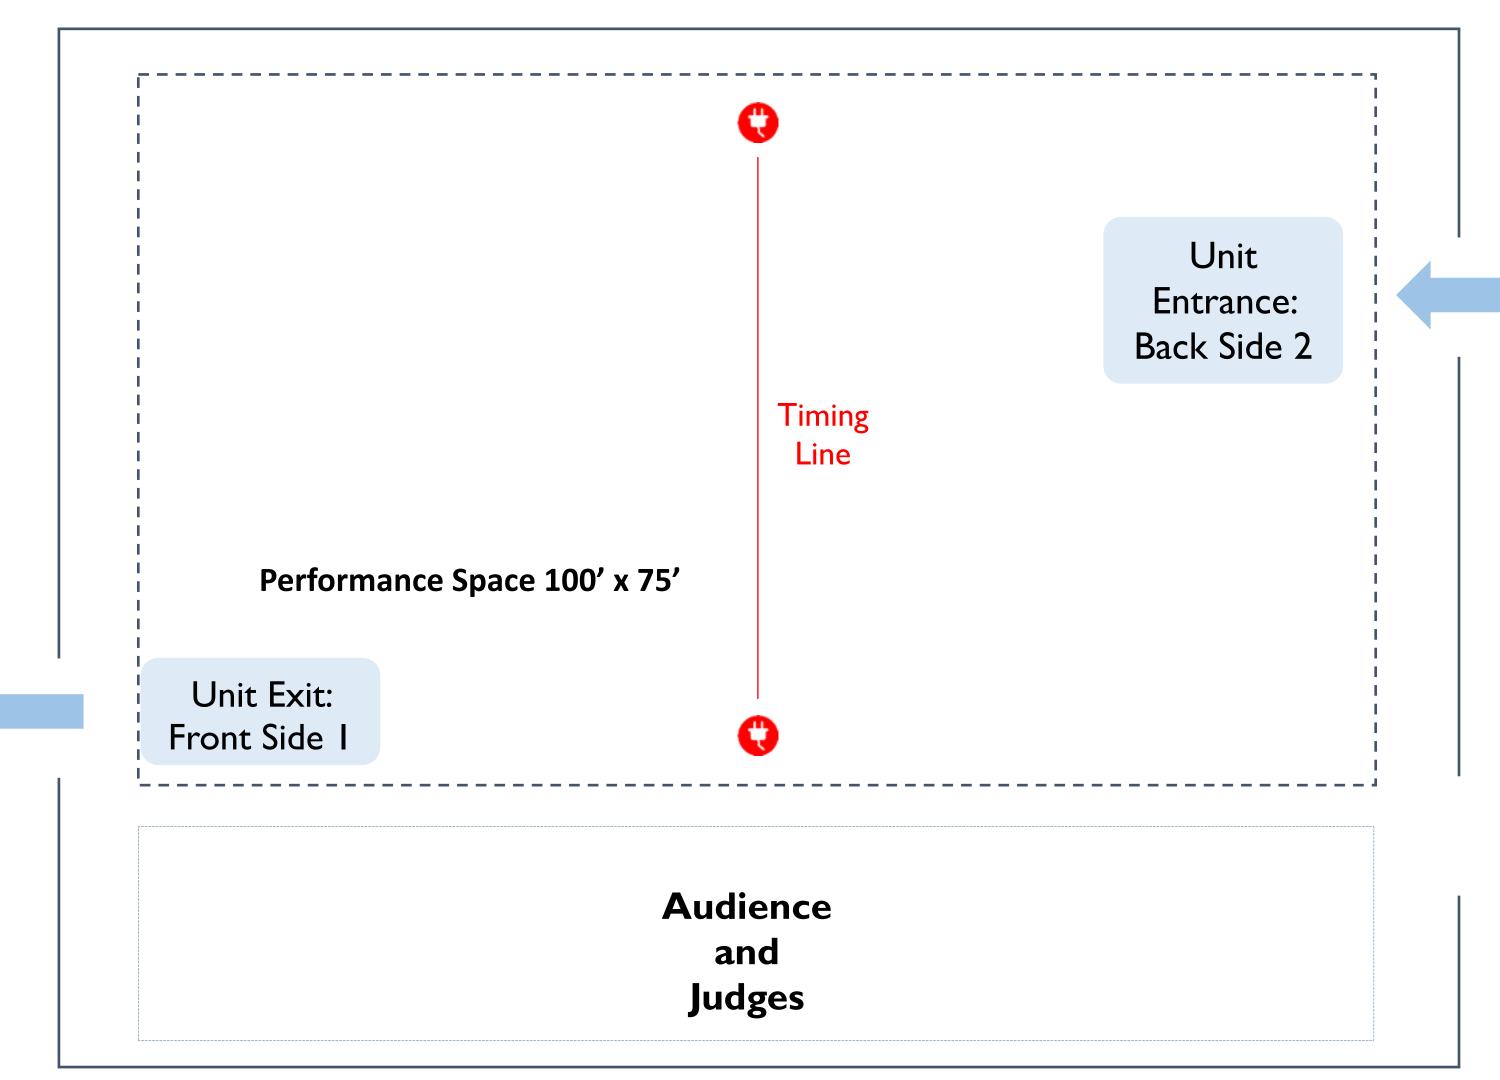

#### NCPA Show #2 American Canyon HS

3000 Newell Dr. American Canyon, CA 94503











Warm up areas are NOT assigned

Do not arrive more than 2.5 hours before your performance time to reserve a warm up area

Do NOT occupy more than one warm up area

Do NOT point your speakers towards another group warming up



#### NCPA Show #2 American Canyon HS

3000 Newell Dr. American Canyon, CA 94503

## Performance Space





## Audience and Judges Space Layout



#### NCPA Show #2 American Canyon HS

3000 Newell Dr. American Canyon, CA 94503



### Unit Entrance



### Staging Area



3000 Newell Dr. American Canyon, CA 94503



# Unit Entrance into Performance Venue



# Performance Venue View from Judge Level