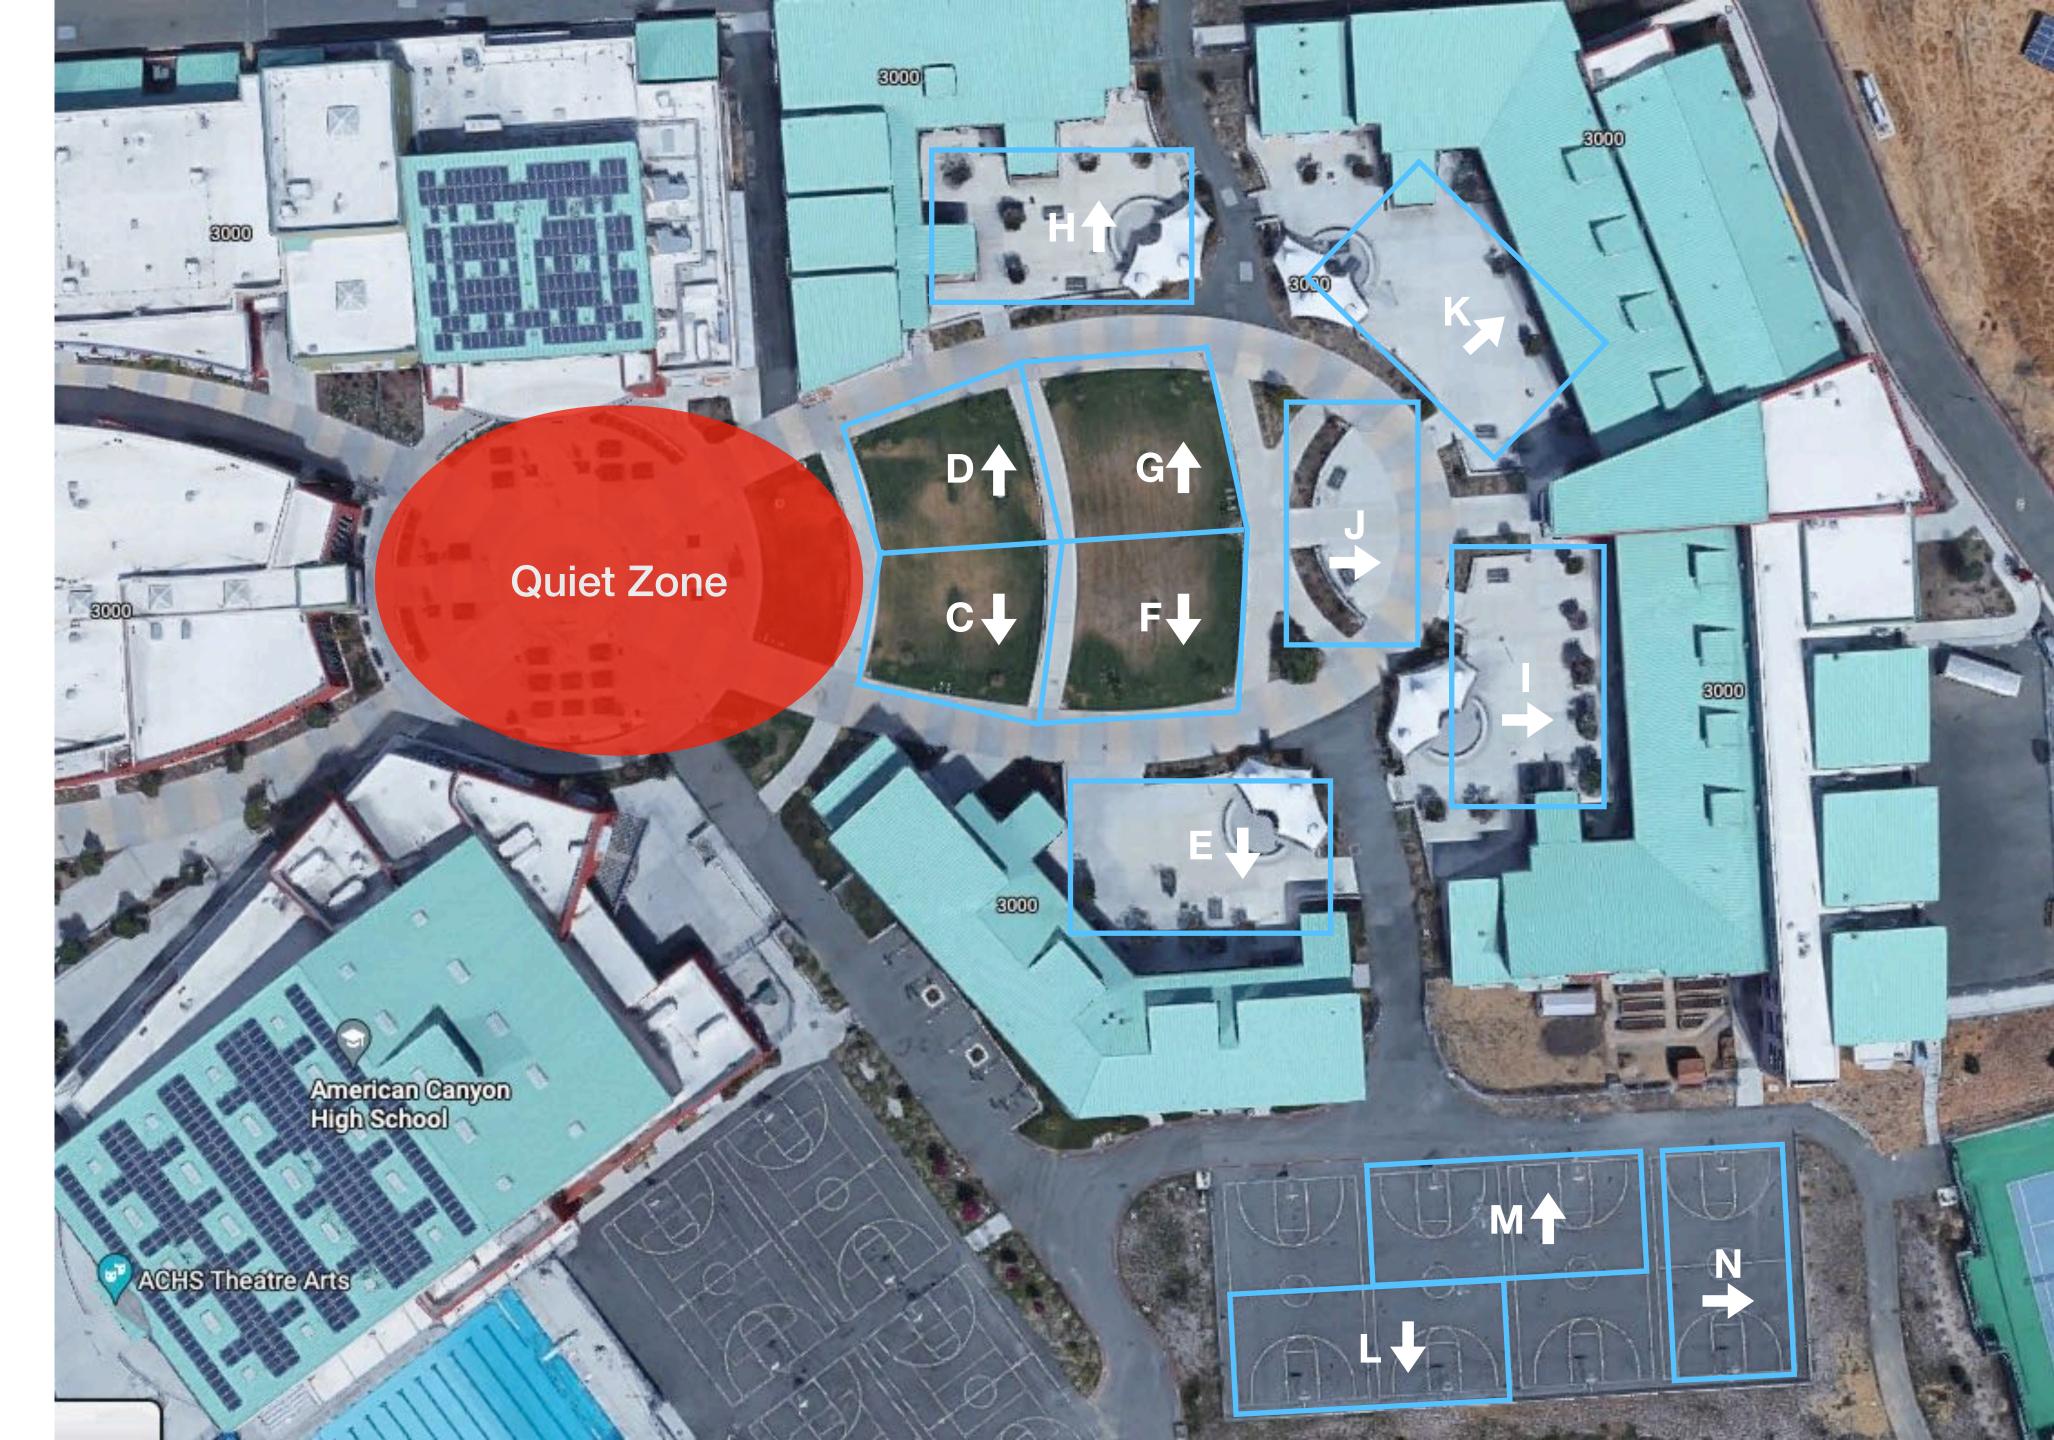

#### NCPA Show #2 American Canyon HS

3000 Newell Dr. American Canyon, CA 94503

Warm up areas are NOT assigned

Do not arrive more than 2.5 hours before your performance time to reserve a warm up area

Do NOT occupy more than one warm up area

Do NOT point your speakers towards another group warming up