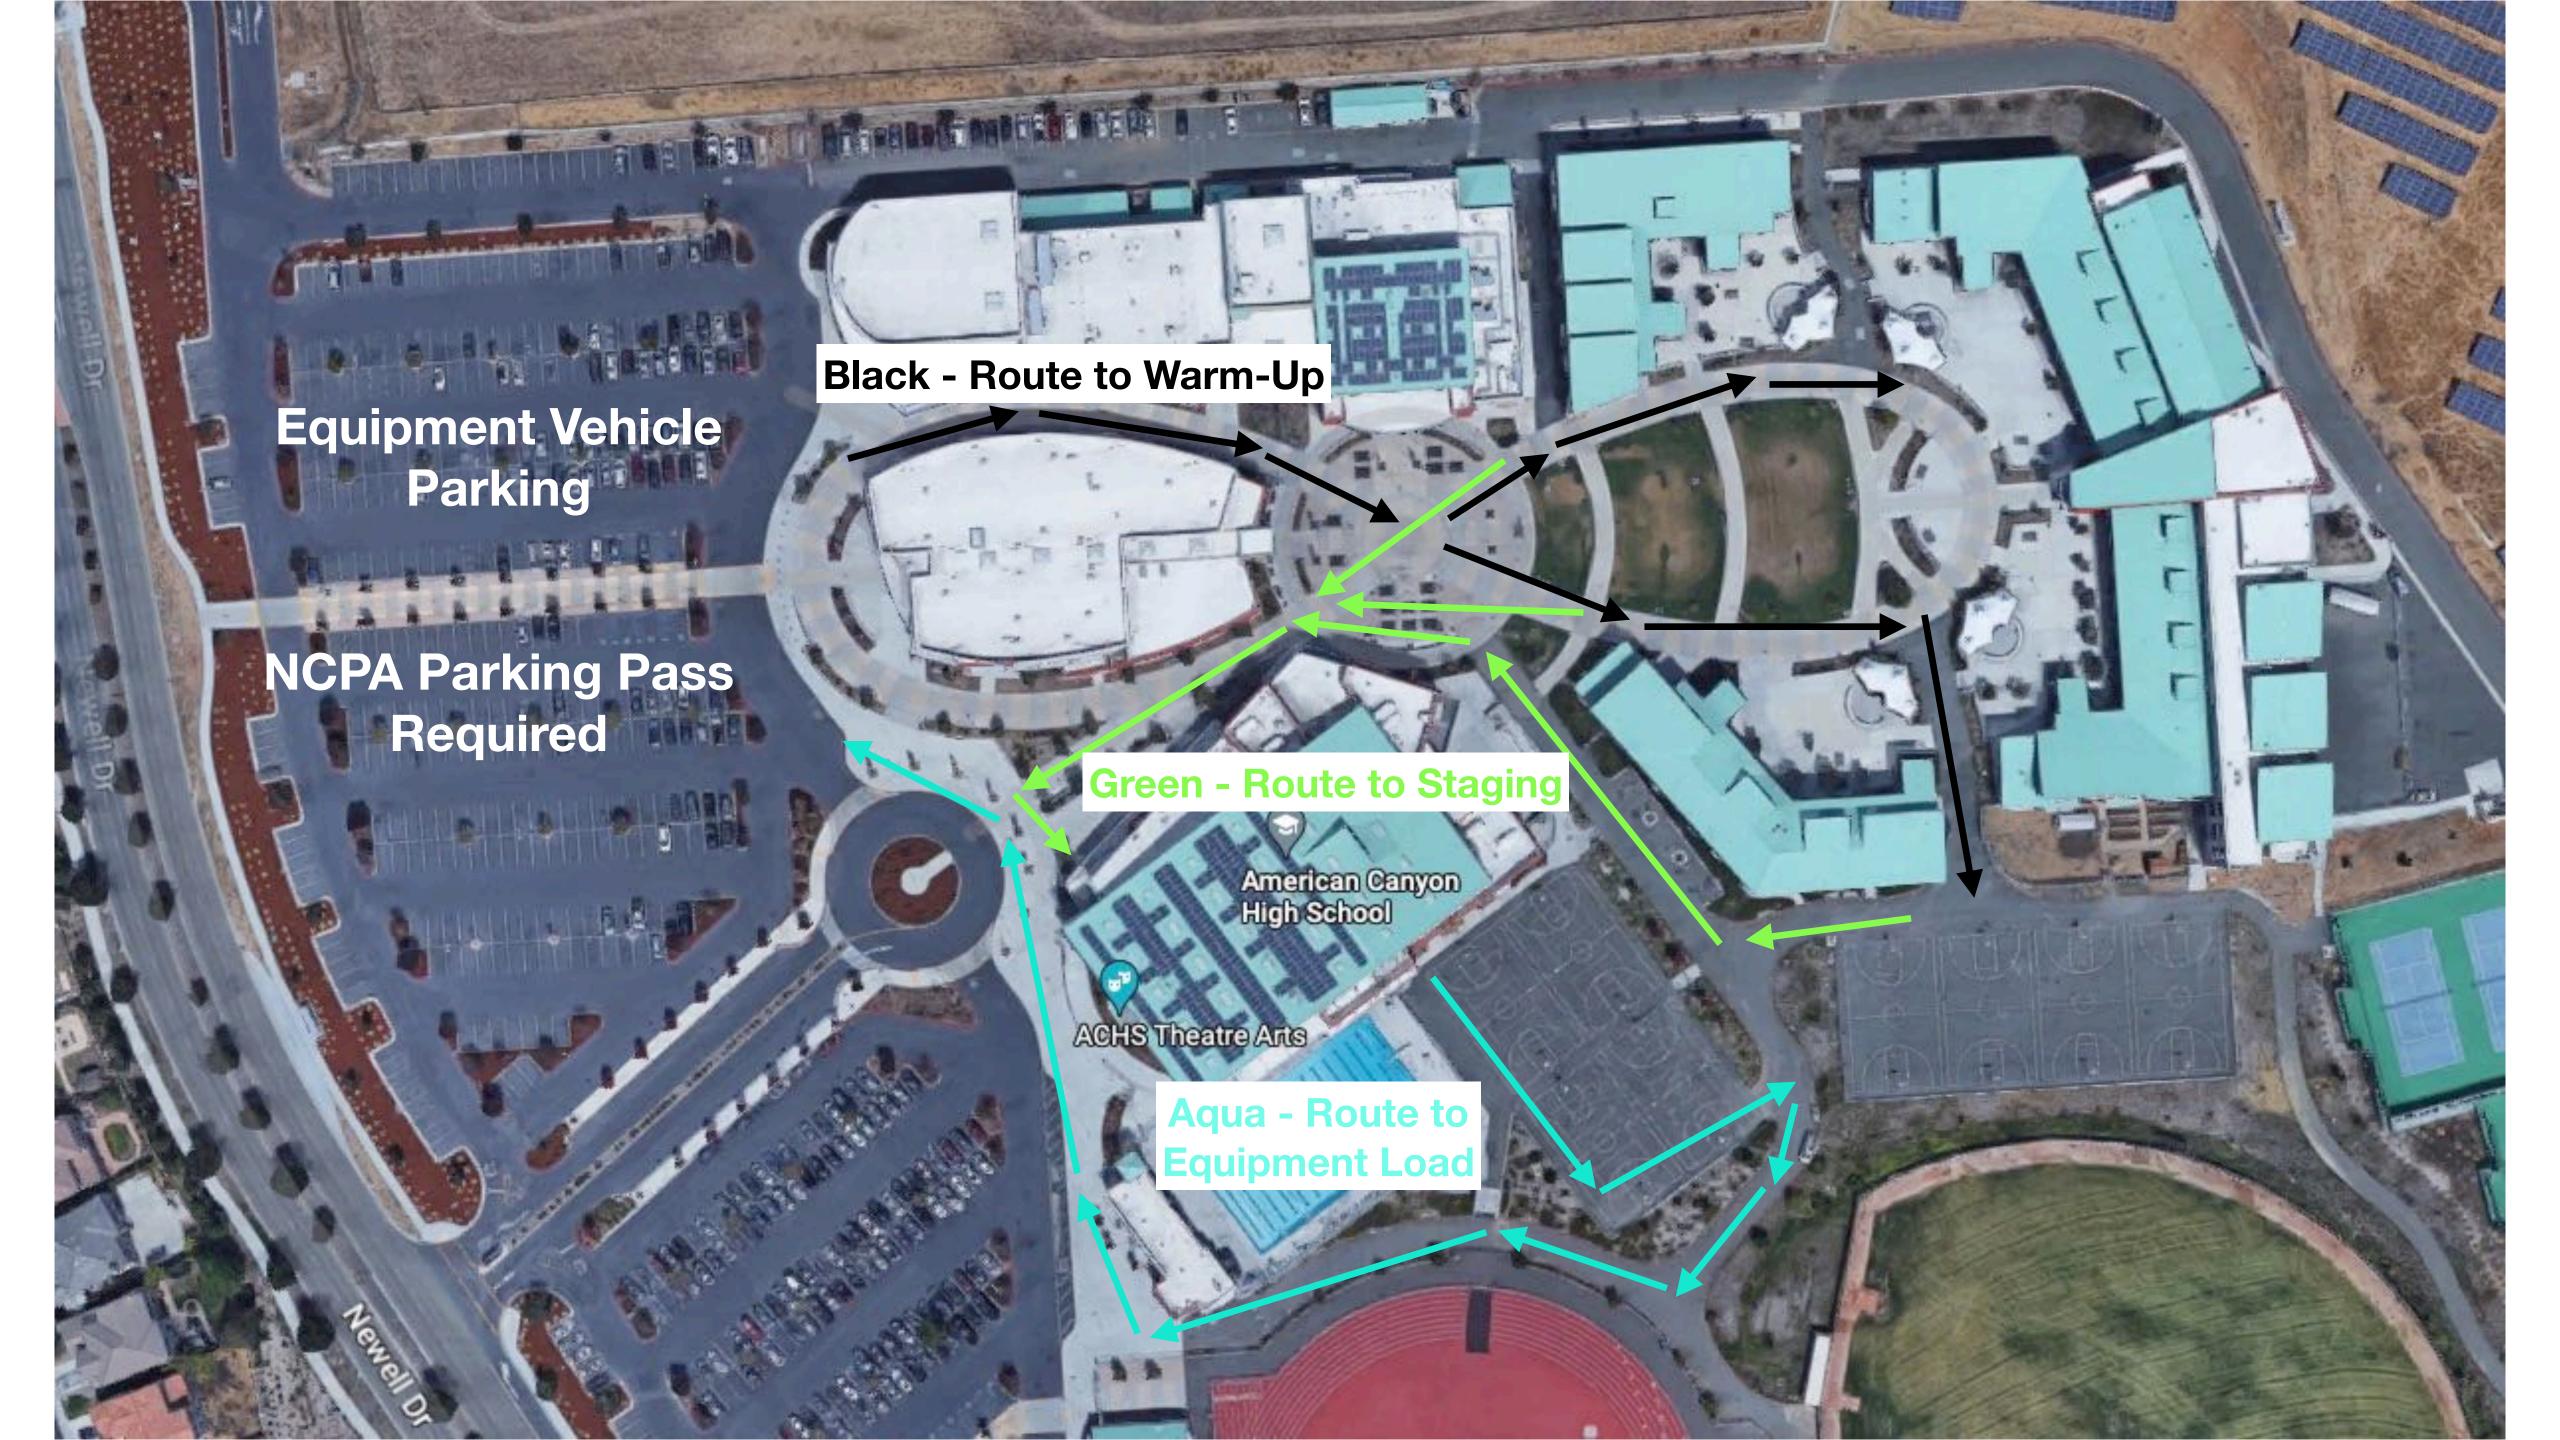

#### NCPA Show #2 American Canyon HS

3000 Newell Dr. American Canyon, CA 94503











Warm up areas are NOT assigned

Do not arrive more than 2.5 hours before your performance time to reserve a warm up area

Do NOT occupy more than one warm up area

Do NOT point your speakers towards another group warming up



#### NCPA Show #2 American Canyon HS

3000 Newell Dr. American Canyon, CA 94503

## Performance Space





## Audience and Judges Space Layout



#### NCPA Show #2 American Canyon HS

3000 Newell Dr. American Canyon, CA 94503



### Unit Entrance



### Staging Area



3000 Newell Dr. American Canyon, CA 94503



# Unit Entrance into Performance Venue



# Performance Venue View from Judge Level