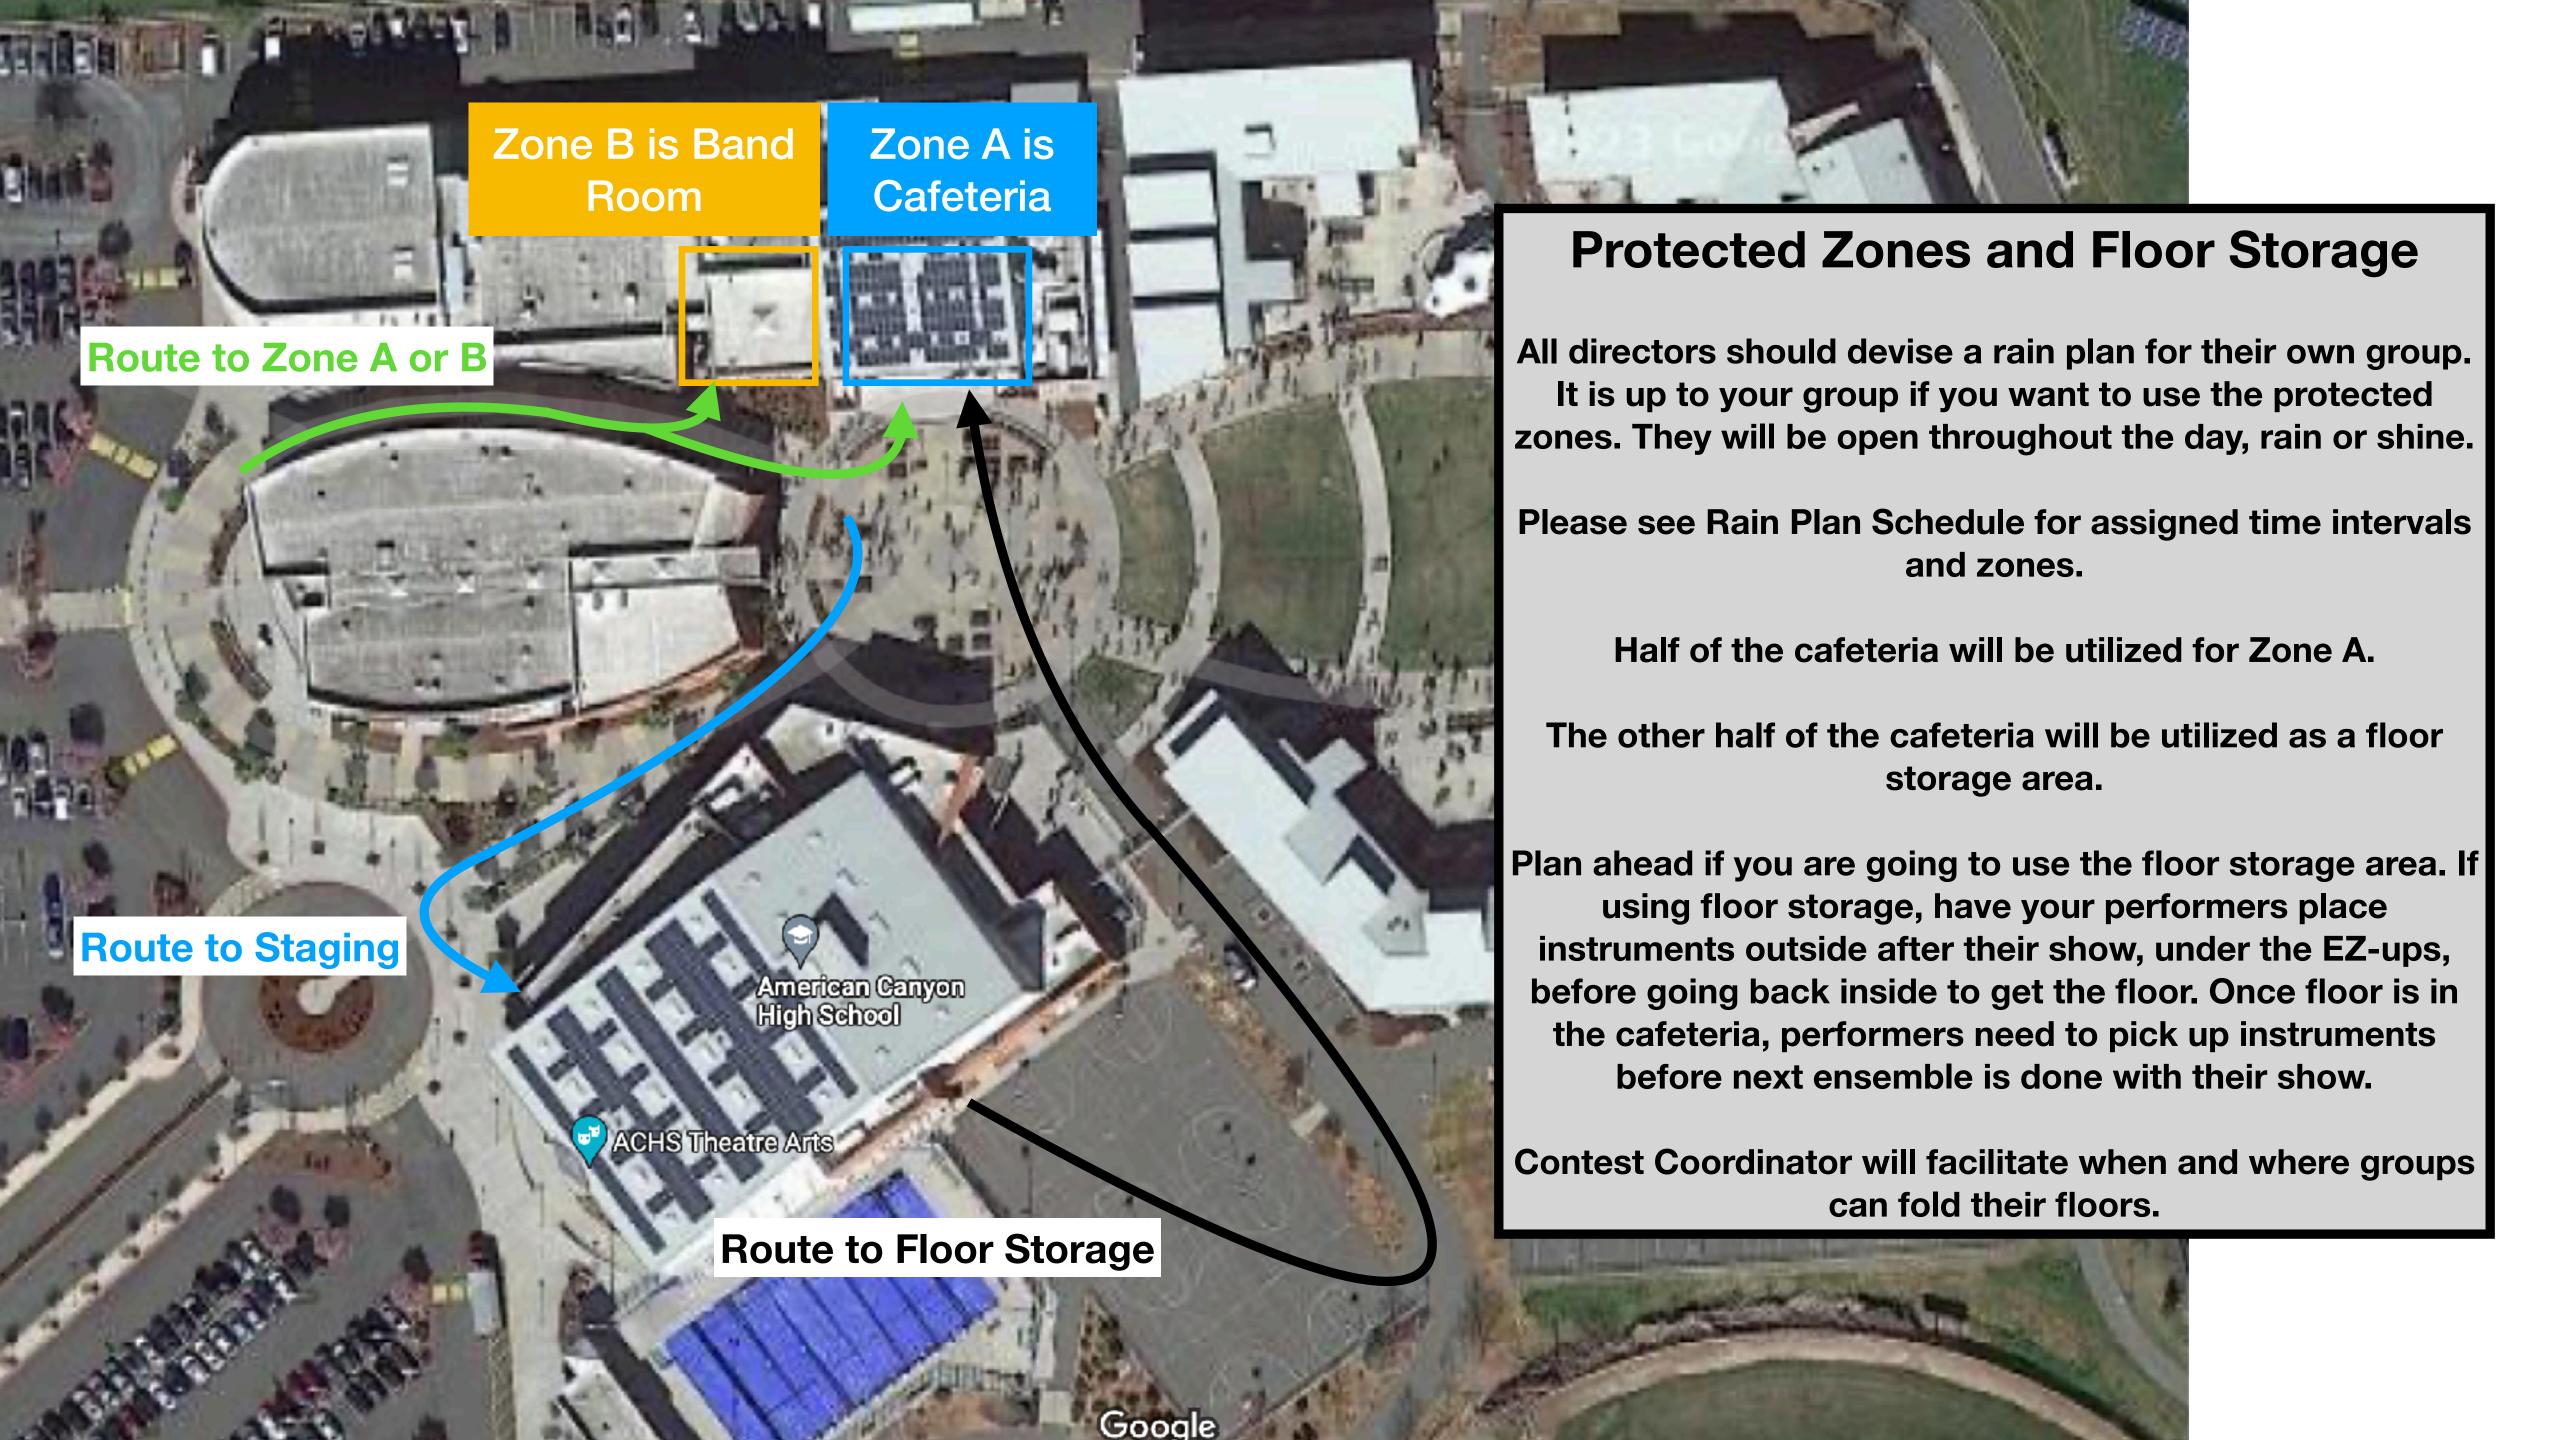

#### Doors Open 12:45 PM

| Group Name               | Division | Warm Up<br>Time | Warm Up<br>Zone | Transit to<br>Performer<br>Entry | Ready    | Perform |
|--------------------------|----------|-----------------|-----------------|----------------------------------|----------|---------|
| Jesse Bethel HS          | PSRA     | 12:22 PM        | Α               | 12:40 PM                         | 12:50 PM | 1:00 PM |
| Dublin HS JV             | PSRA     | 12:31 PM        | В               | 12:49 PM                         | 12:59 PM | 1:09 PM |
| Cesar Chavez High School | PSRA     | 12:40 PM        | Α               | 12:58 PM                         | 1:08 PM  | 1:18 PM |
| Benicia MS Drumline      | PSRA     | 12:49 PM        | В               | 1:07 PM                          |