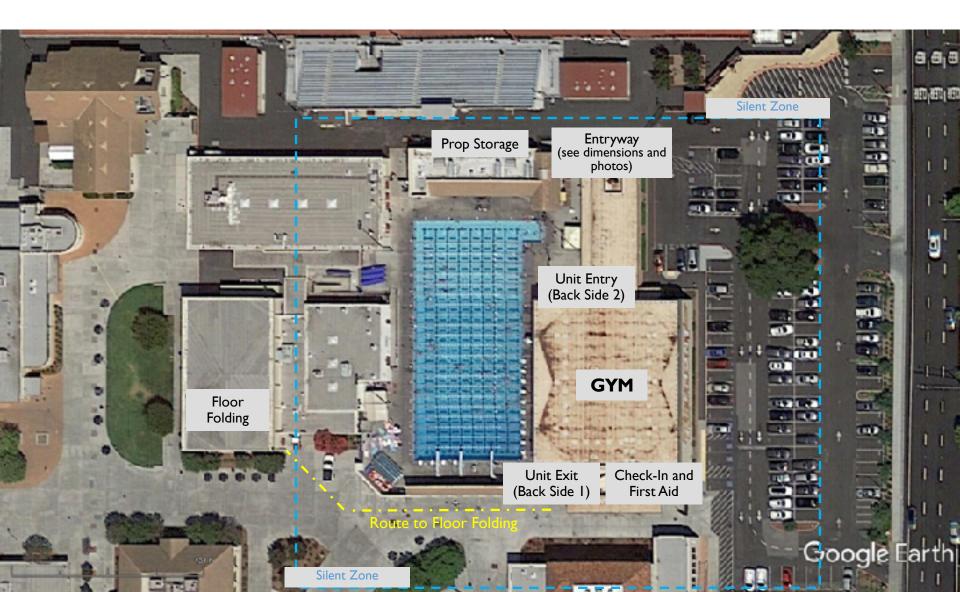

# **Gym Area**

575 W. Fremont Ave Sunnyvale, CA 94087

## **Performance Space**

Prop storage will be along the wall on the way to the Performer's Entrance. Please keep central walkway corridor clear.

These two entryways lead to the Performer's Entrance. Please note the dimensions and make sure your equipment can fit through these entryways.