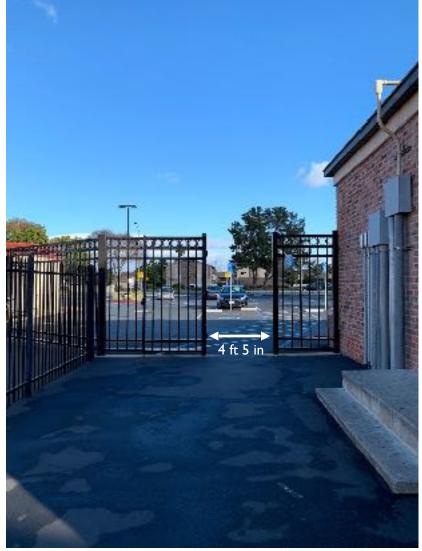

## **Performance Space**

Prop storage will be along the wall on the way to the Performer's Entrance. Please keep central walkway corridor clear.

These two entryways lead to the Performer's Entrance. Please note the dimensions and make sure your equipment can fit through these entryways.

If your equipment/props do NOT fit through this entryway, contact NCPA so we can prepare a plan for your group's equipment/props.

First set of ensemble exit doors; both have same dimensions

Second set of ensemble exit doors, just past the lobby area from the first set