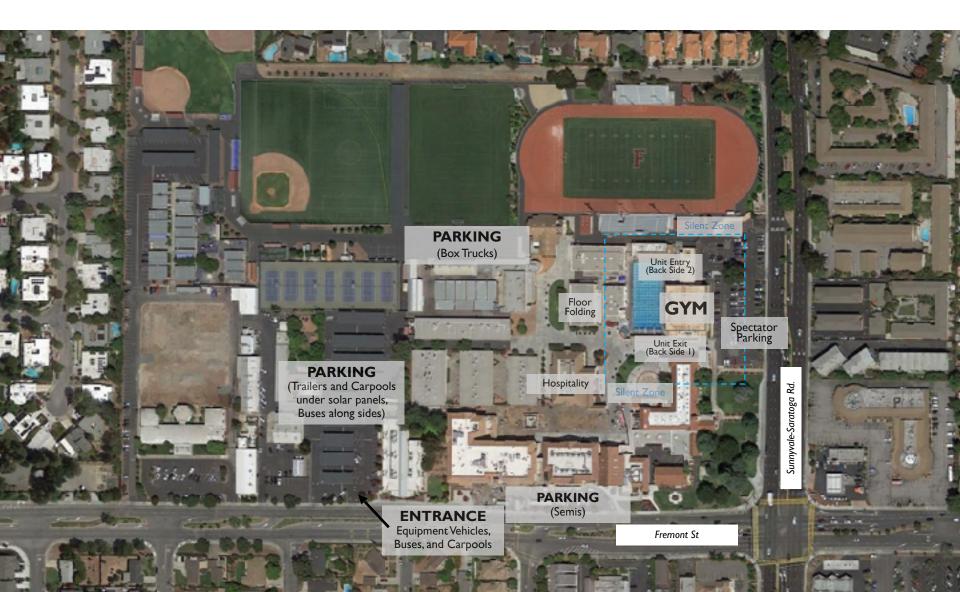

#### Fremont HS

575 W. Fremont Ave Sunnyvale, CA 94087

### Campus Map





#### Fremont HS

575 W. Fremont Ave Sunnyvale, CA 94087

# **Gym Area**





575 W. Fremont Ave Sunnyvale, CA 94087

## **Performance Space**







Prop storage will be along the wall on the way to the Performer's Entrance. Please keep central walkway corridor clear.





These two entryways lead to the Performer's Entrance. Please note the dimensions and make sure your equipment can fit through these entryways.

If your equipment/props do NOT fit through this entryway, contact NCPA so we can prepare a plan for your group's equipment/props.





Corridor toward Ensemble Entrance

Looking at Ensemble Entrance from inside gym

If your equipment/props do NOT fit through this entryway, contact NCPA so we can prepare a plan for your group's equipment/props.



First set of ensemble exit door