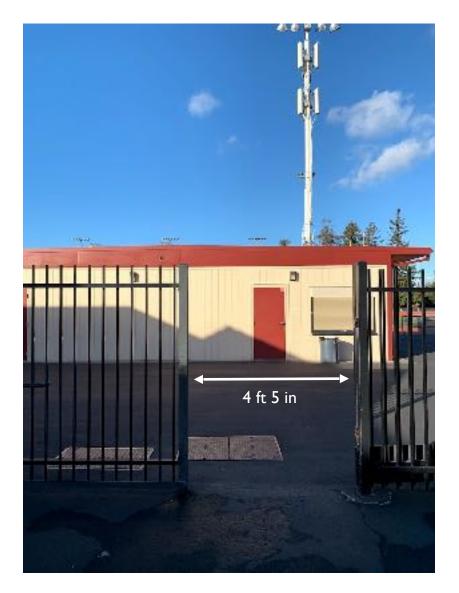

## **Performance Space**

Prop storage will be along the wall on the way to the Performer's Entrance. Please keep central walkway corridor clear.

These two entryways lead to the Performer's Entrance. Please note the dimensions and make sure your equipment can fit through these entryways.

If your equipment/props do NOT fit through this entryway, contact NCPA so we can prepare a plan for your group's equipment/props.

First set of ensemble exit doors; both have same dimensions

Second set of ensemble exit doors, just past the lobby area from the first set