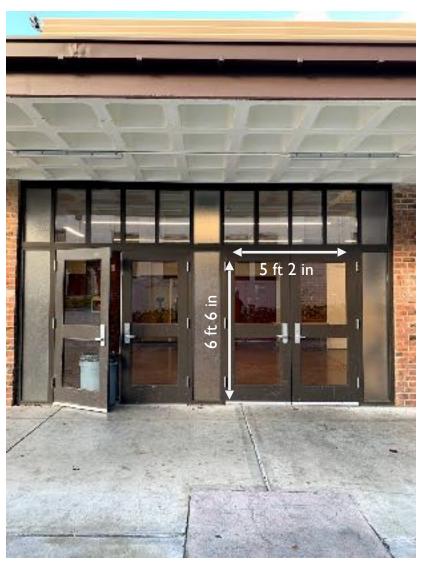

## **Performance Space**

Prop storage will be along the wall on the way to the Performer's Entrance. Please keep central walkway corridor clear.

These two entryways lead to the Performer's Entrance. Please note the dimensions and make sure your equipment can fit through these entryways.

If your equipment/props do NOT fit through this entryway, contact NCPA so we can prepare a plan for your group's equipment/props.

First set of ensemble exit doors; both have same dimensions

Second set of ensemble exit doors, just past the lobby area from the first set