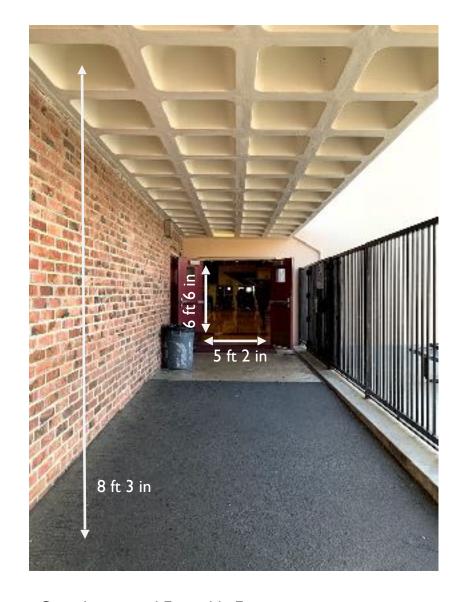

## **Performance Space**

Prop storage will be along the wall on the way to the Performer's Entrance. Please keep central walkway corridor clear.

These two entryways lead to the Performer's Entrance. Please note the dimensions and make sure your equipment can fit through these entryways.

If your equipment/props do NOT fit through this entryway, contact NCPA so we can prepare a plan for your group's equipment/props.

Corridor toward Ensemble Entrance

Looking at Ensemble Entrance from inside gym