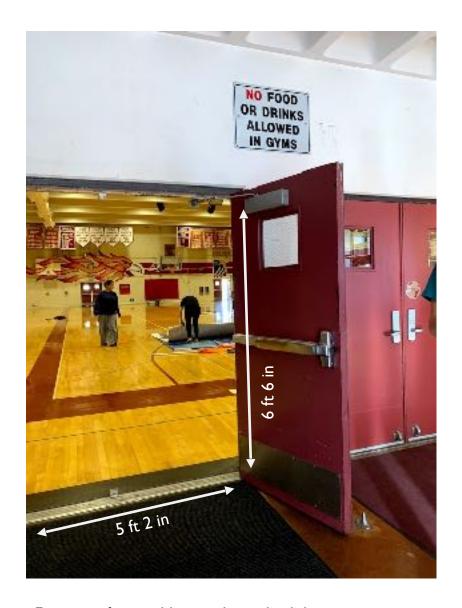

## **Performance Space**

Prop storage will be along the wall on the way to the Performer's Entrance. Please keep central walkway corridor clear.

These two entryways lead to the Performer's Entrance. Please note the dimensions and make sure your equipment can fit through these entryways.

If your equipment/props do NOT fit through this entryway, contact NCPA so we can prepare a plan for your group's equipment/props.

Corridor toward Ensemble Entrance

Looking at Ensemble Entrance from inside gym