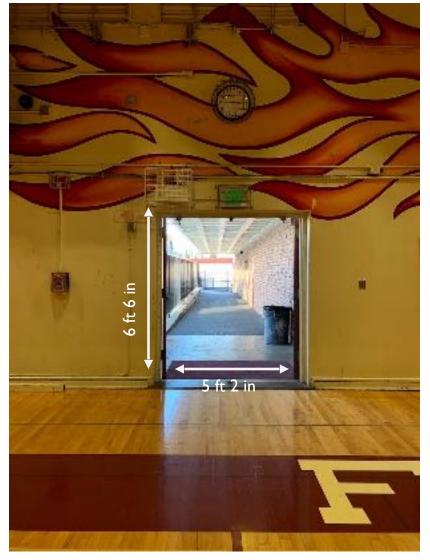

## **Performance Space**

Prop storage will be along the wall on the way to the Performer's Entrance. Please keep central walkway corridor clear.

These two entryways lead to the Performer's Entrance. Please note the dimensions and make sure your equipment can fit through these entryways.

If your equipment/props do NOT fit through this entryway, contact NCPA so we can prepare a plan for your group's equipment/props.

Corridor toward Ensemble Entrance

Looking at Ensemble Entrance from inside gym