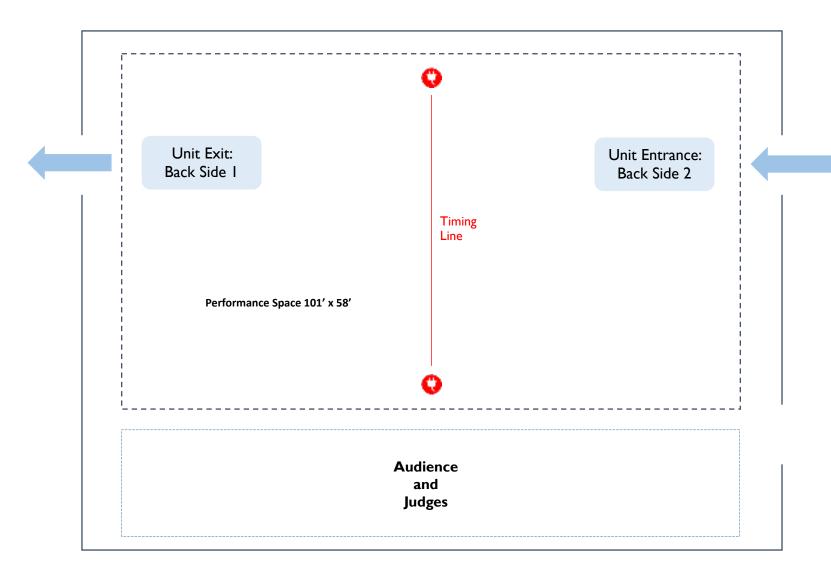

## **Performance Space**

Prop storage will be along the wall on the way to the Performer's Entrance. Please keep central walkway corridor clear.

These two entryways lead to the Performer's Entrance. Please note the dimensions and make sure your equipment can fit through these entryways.