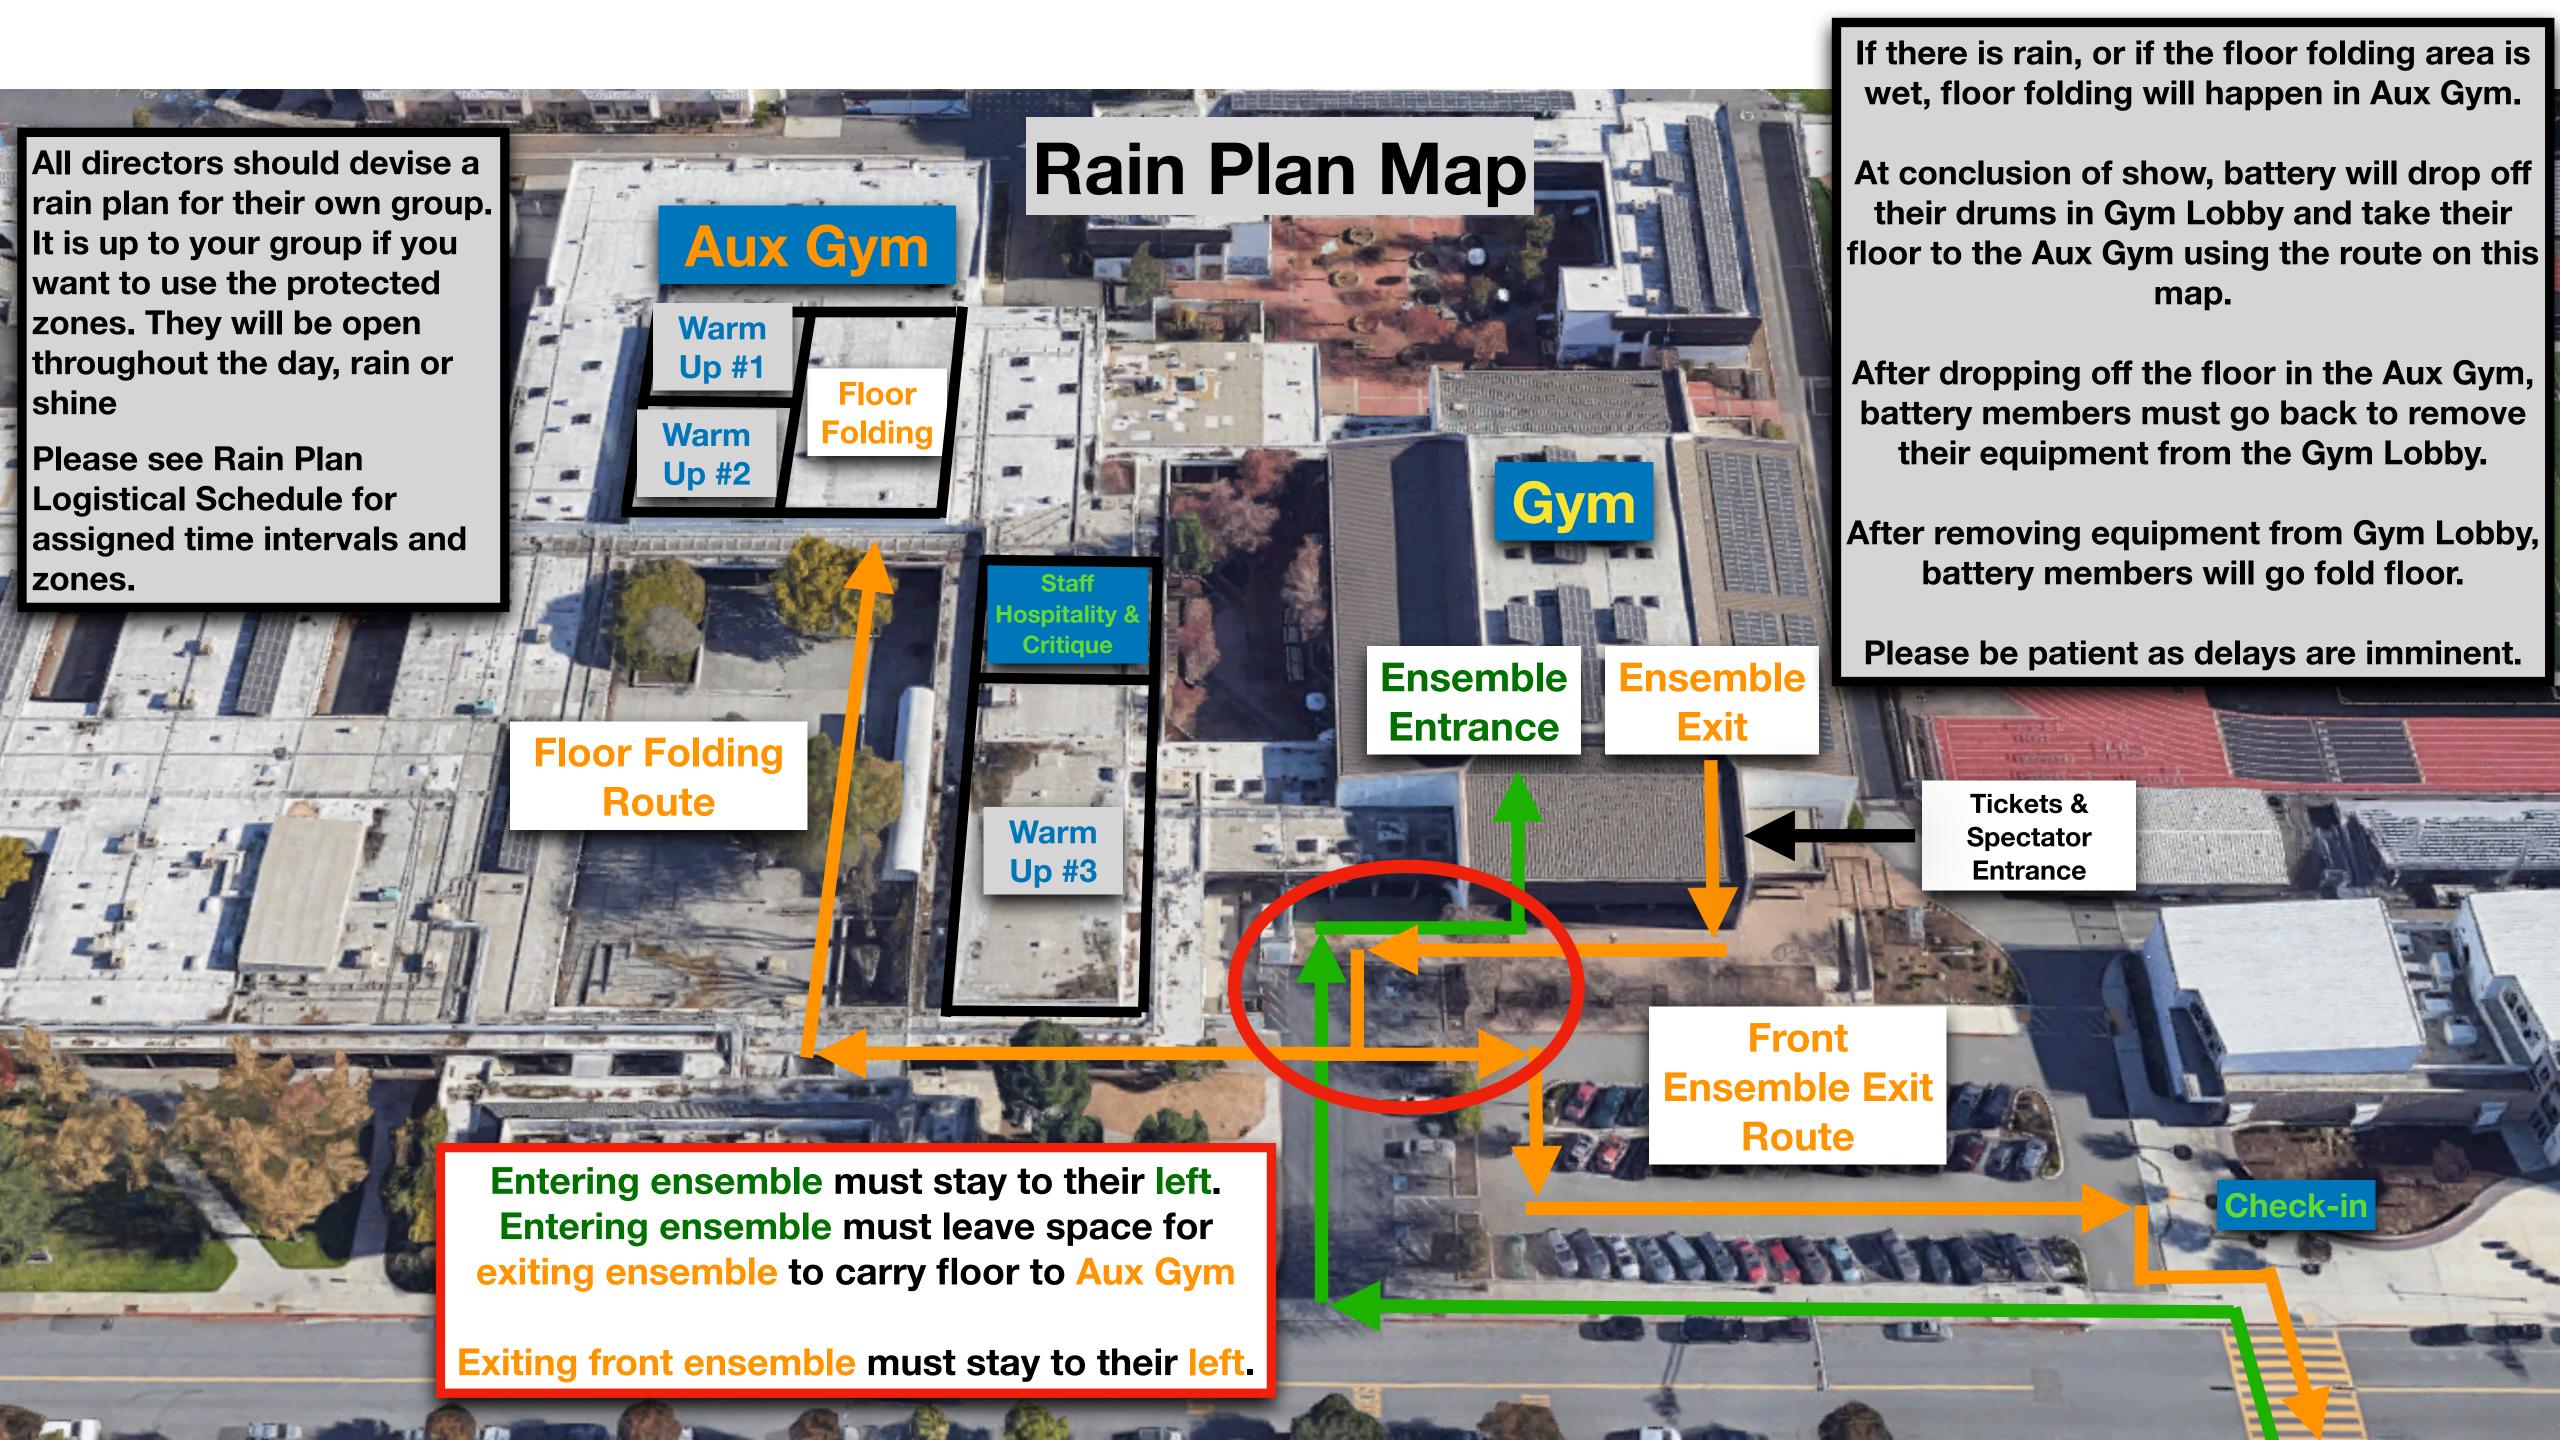

## Rain Plan Warm Up Schedule



| Group Name                         | Division | Warm Up<br>Time | Warm Up<br>Zone | Transit to Performer Entry | Ready    | Perform  |
|------------------------------------|----------|-----------------|-----------------|----------------------------|----------|----------|
| Jesse Bethel HS                    | PSRA     | 11:52 AM        | Warm Up #1      | 12:10 PM                   | 12:20 PM | 12:30 PM |
| Beyer HS Winter Percussion         | PSRA     | 12:01 PM        | Warm Up #2      | 12:19 PM                   | 12:29 PM | 12:39 PM |
| Fairfield HS                       | PSRA     | 12:10 PM        | Warm Up #3      | 12:28 PM                   | 12:38 PM | 12:48 PM |
| Cesar Chavez High School           | PSRA     | 12:19 PM        | Warm Up #1