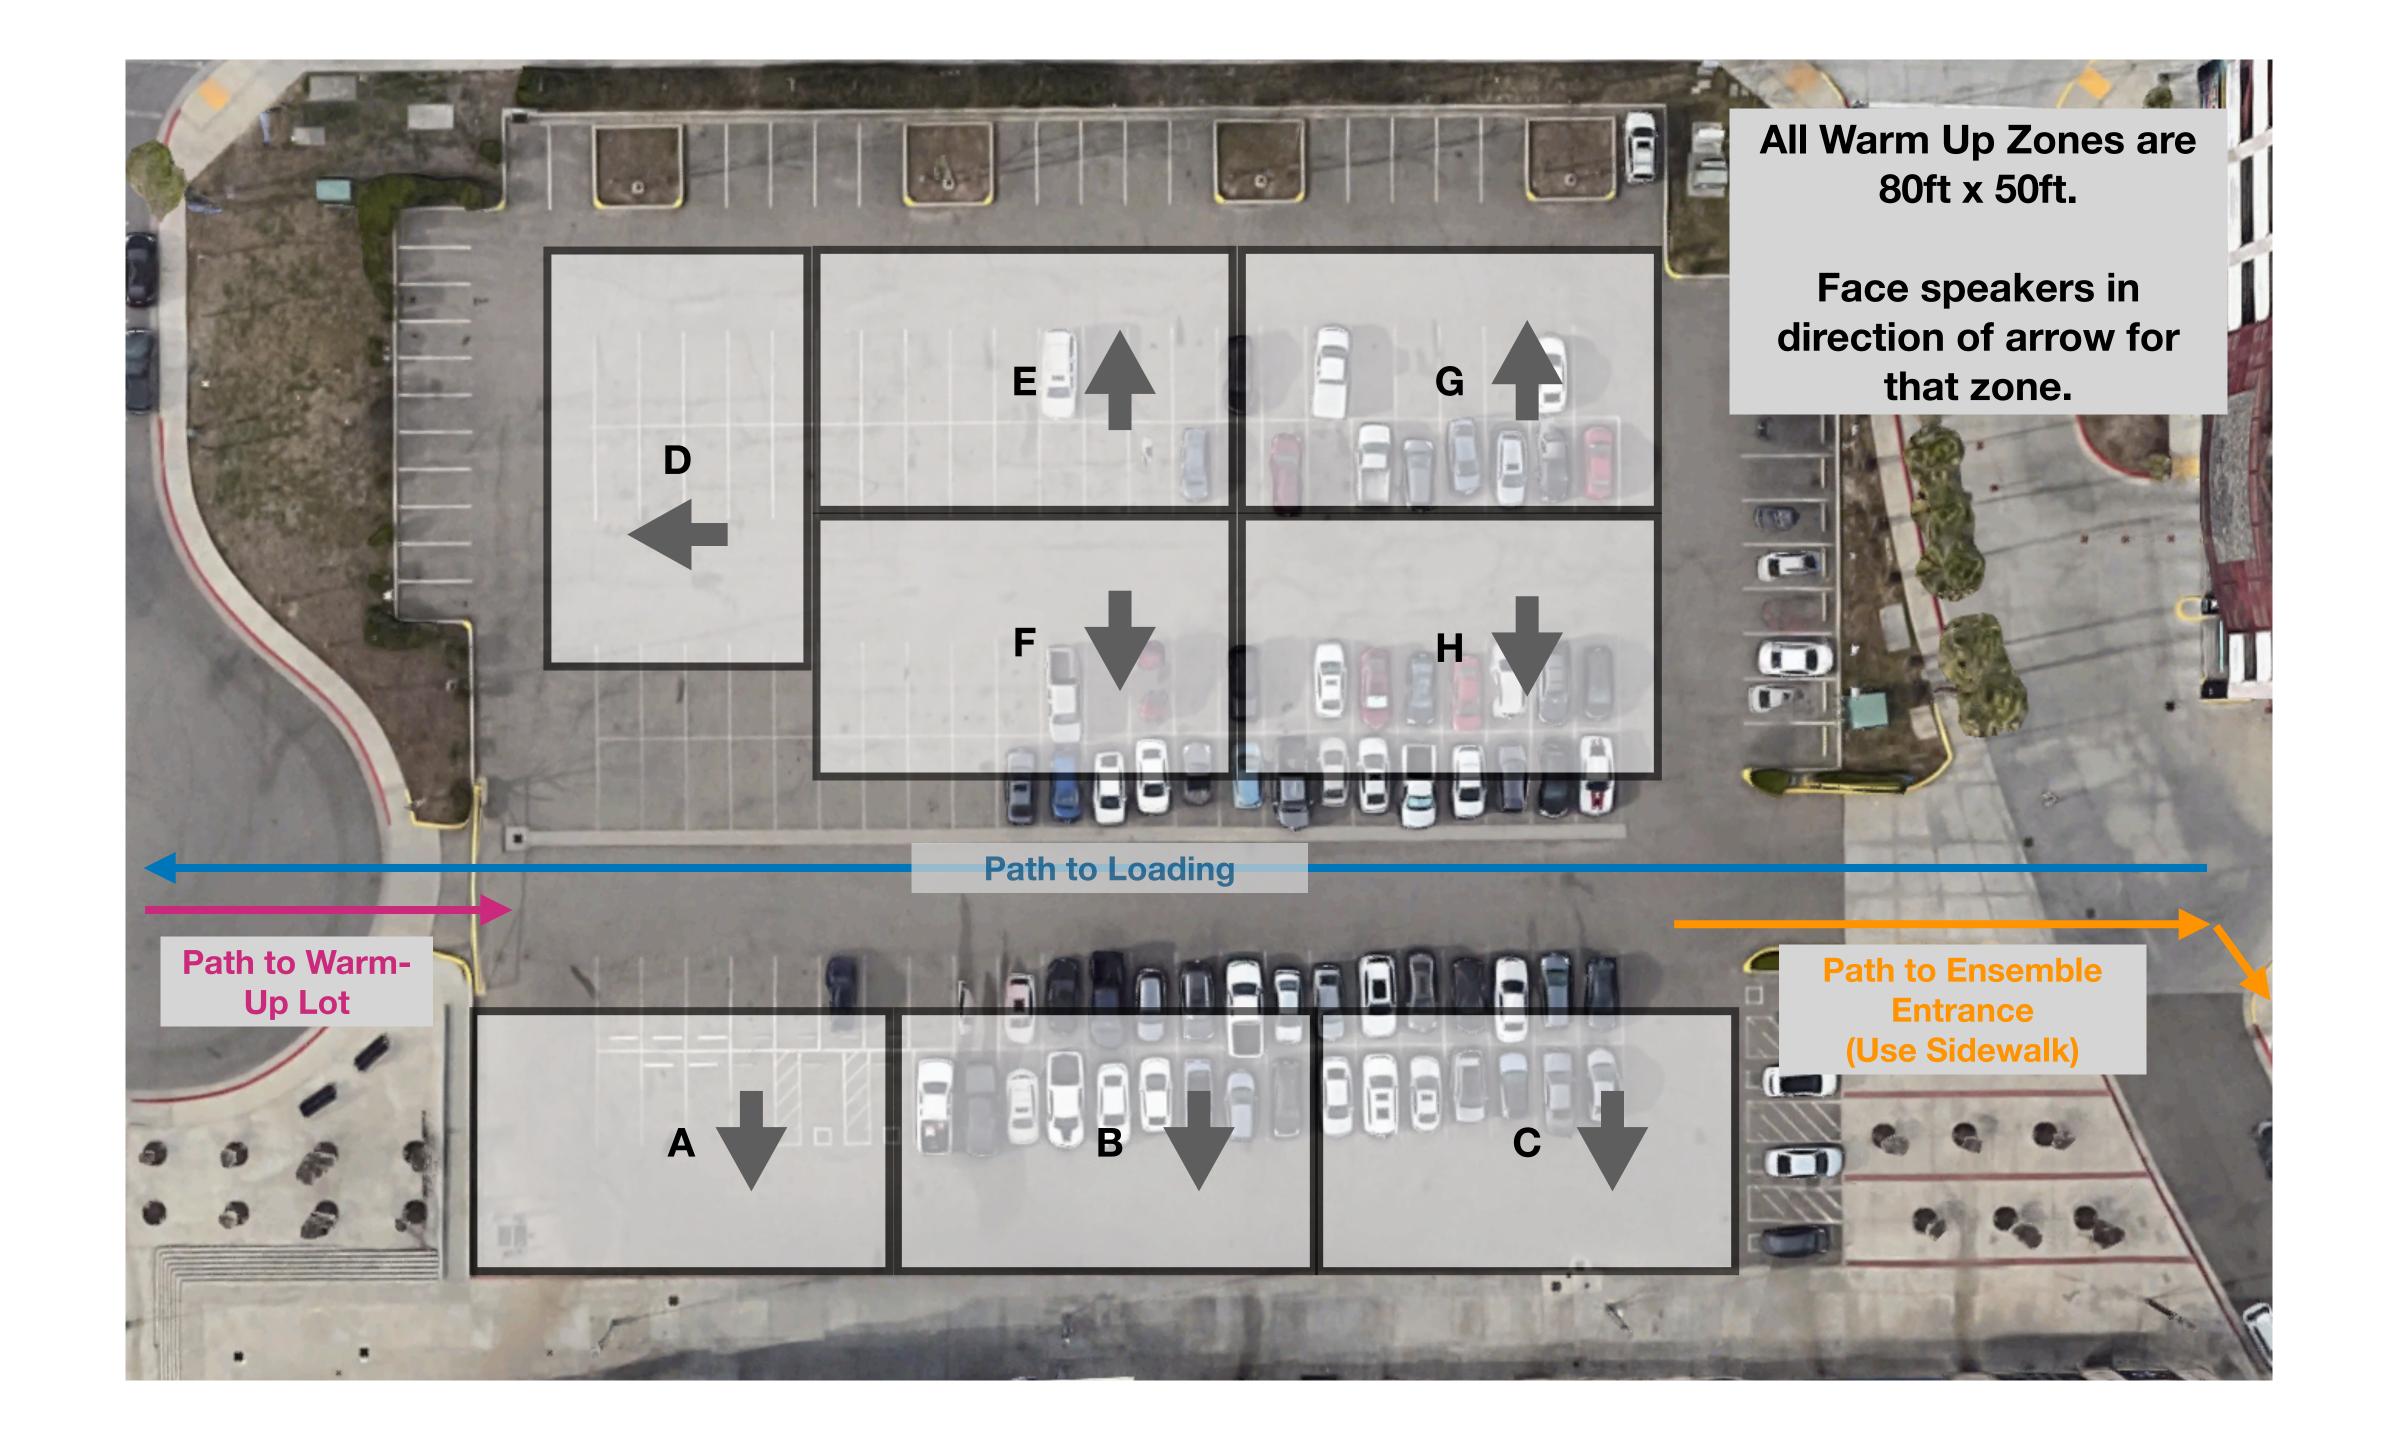

South Entrance Doors (1) will have the middle bar removed

Everyone entering South Entrance must have a wristband. There are NO exceptions to this rule. This includes ensemble staff and parent volunteers.

Quiet Zone begins inside the building. Keep voices down when inside the arena.

Do NOT setup tall props exceeding a height of 8ft 9in in the concourse (2)

Tall props can be setup after going through the Floor Access Tunnel (4)













Performance Floor

## View from Judge Landing





## Ensemble Exit Corridor

Garage Door will open for ensemble exit

Battery Drums drop off is past the garage door

Garage Door will close once all equipment is out