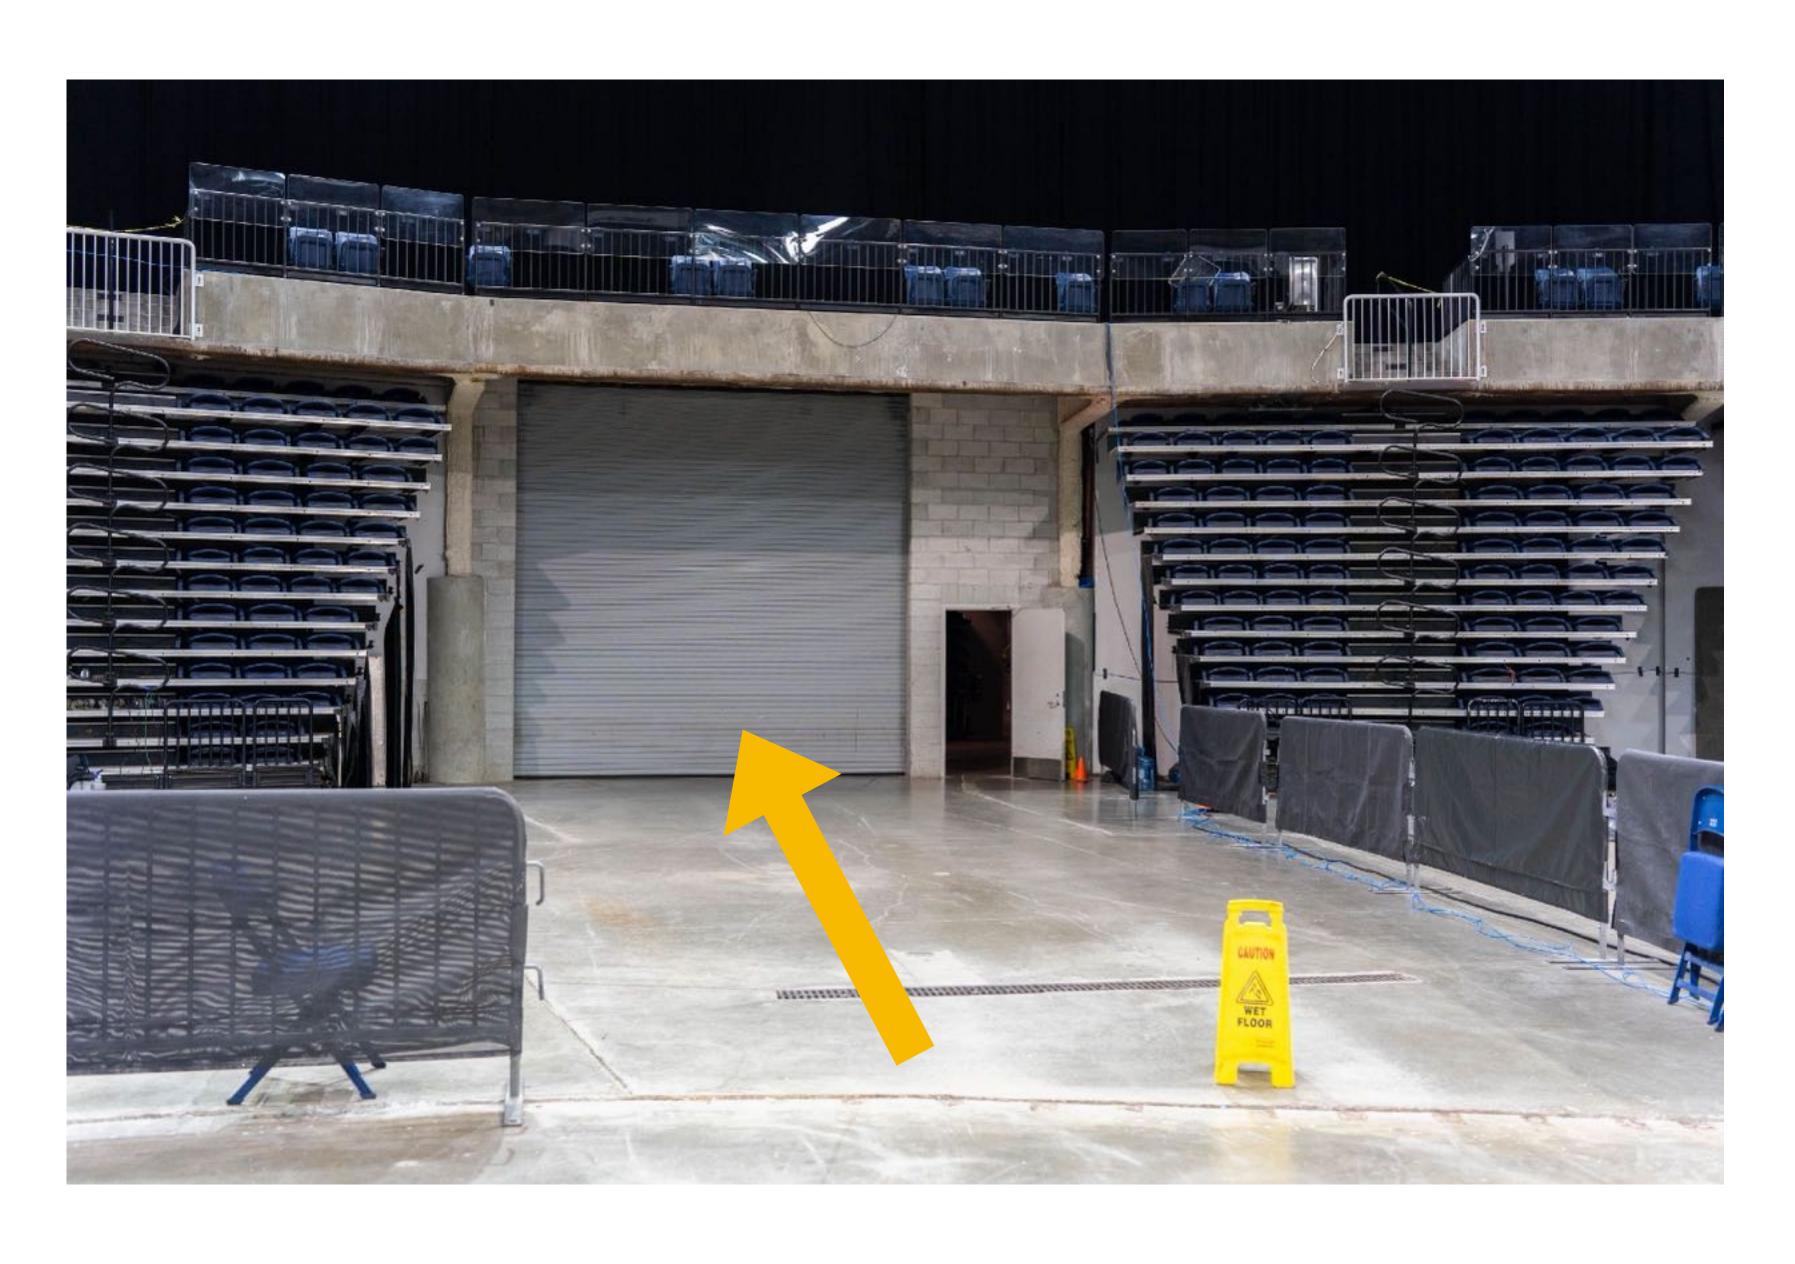

## Ensemble Exit Corridor

Garage Door will open for ensemble exit

Battery Drums drop off is past the garage door

Garage Door will close once all equipment is out