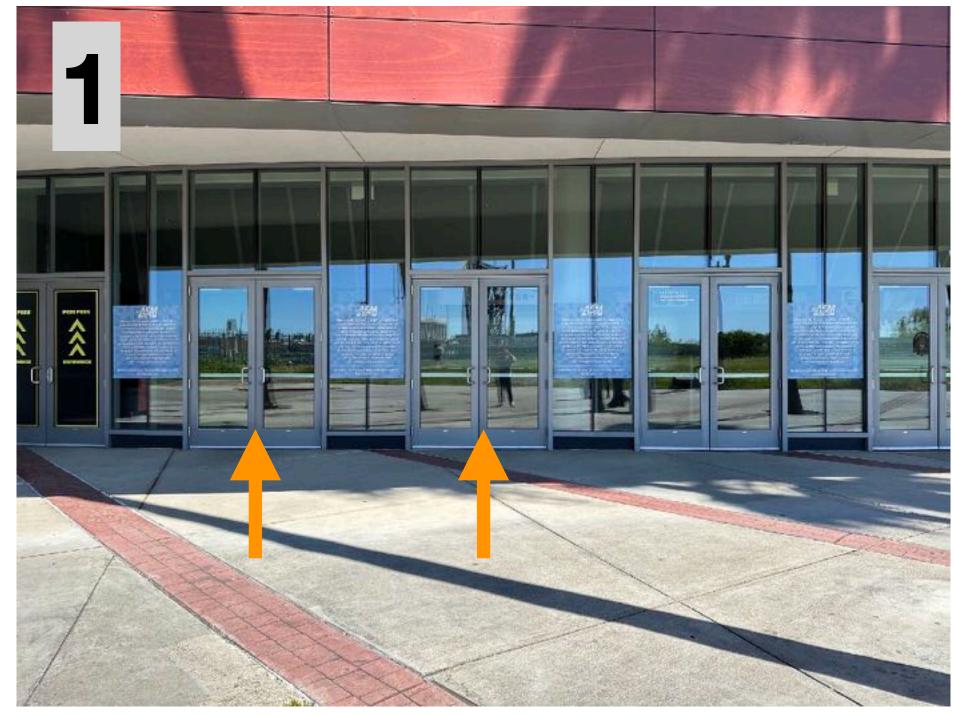

South Entrance Doors (1) will have the middle bar removed

Everyone entering South Entrance must have a wristband. There are NO exceptions to this rule. This includes ensemble staff and parent volunteers.