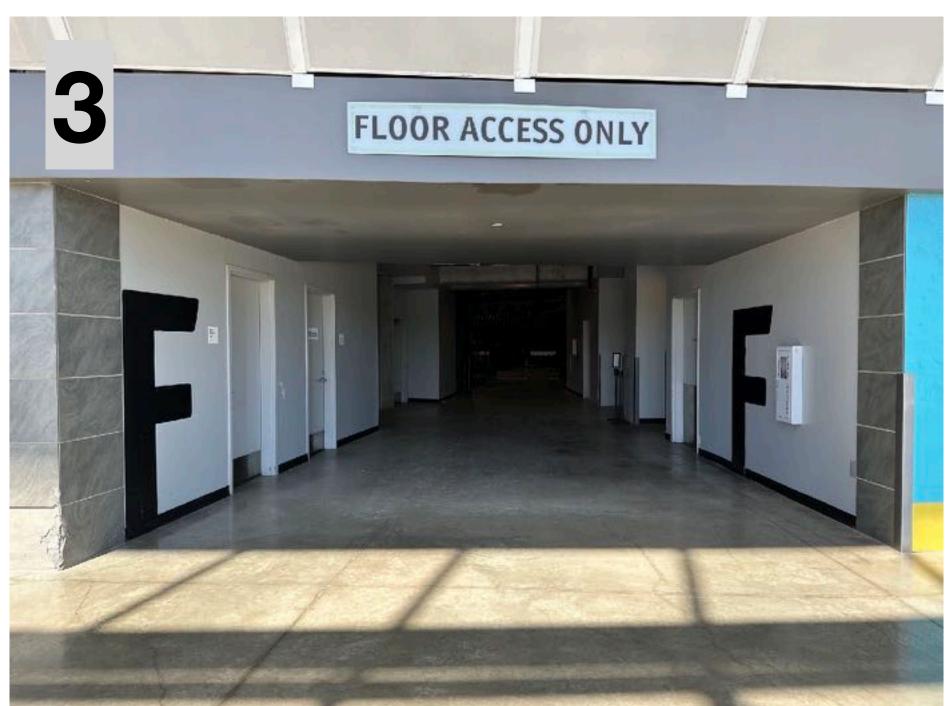

Quiet Zone begins inside the building. Keep voices down when inside the arena.

Do NOT setup tall props exceeding a height of 8ft 9in in the concourse (2)

Tall props can be setup after going through the Floor Access Tunnel (4)