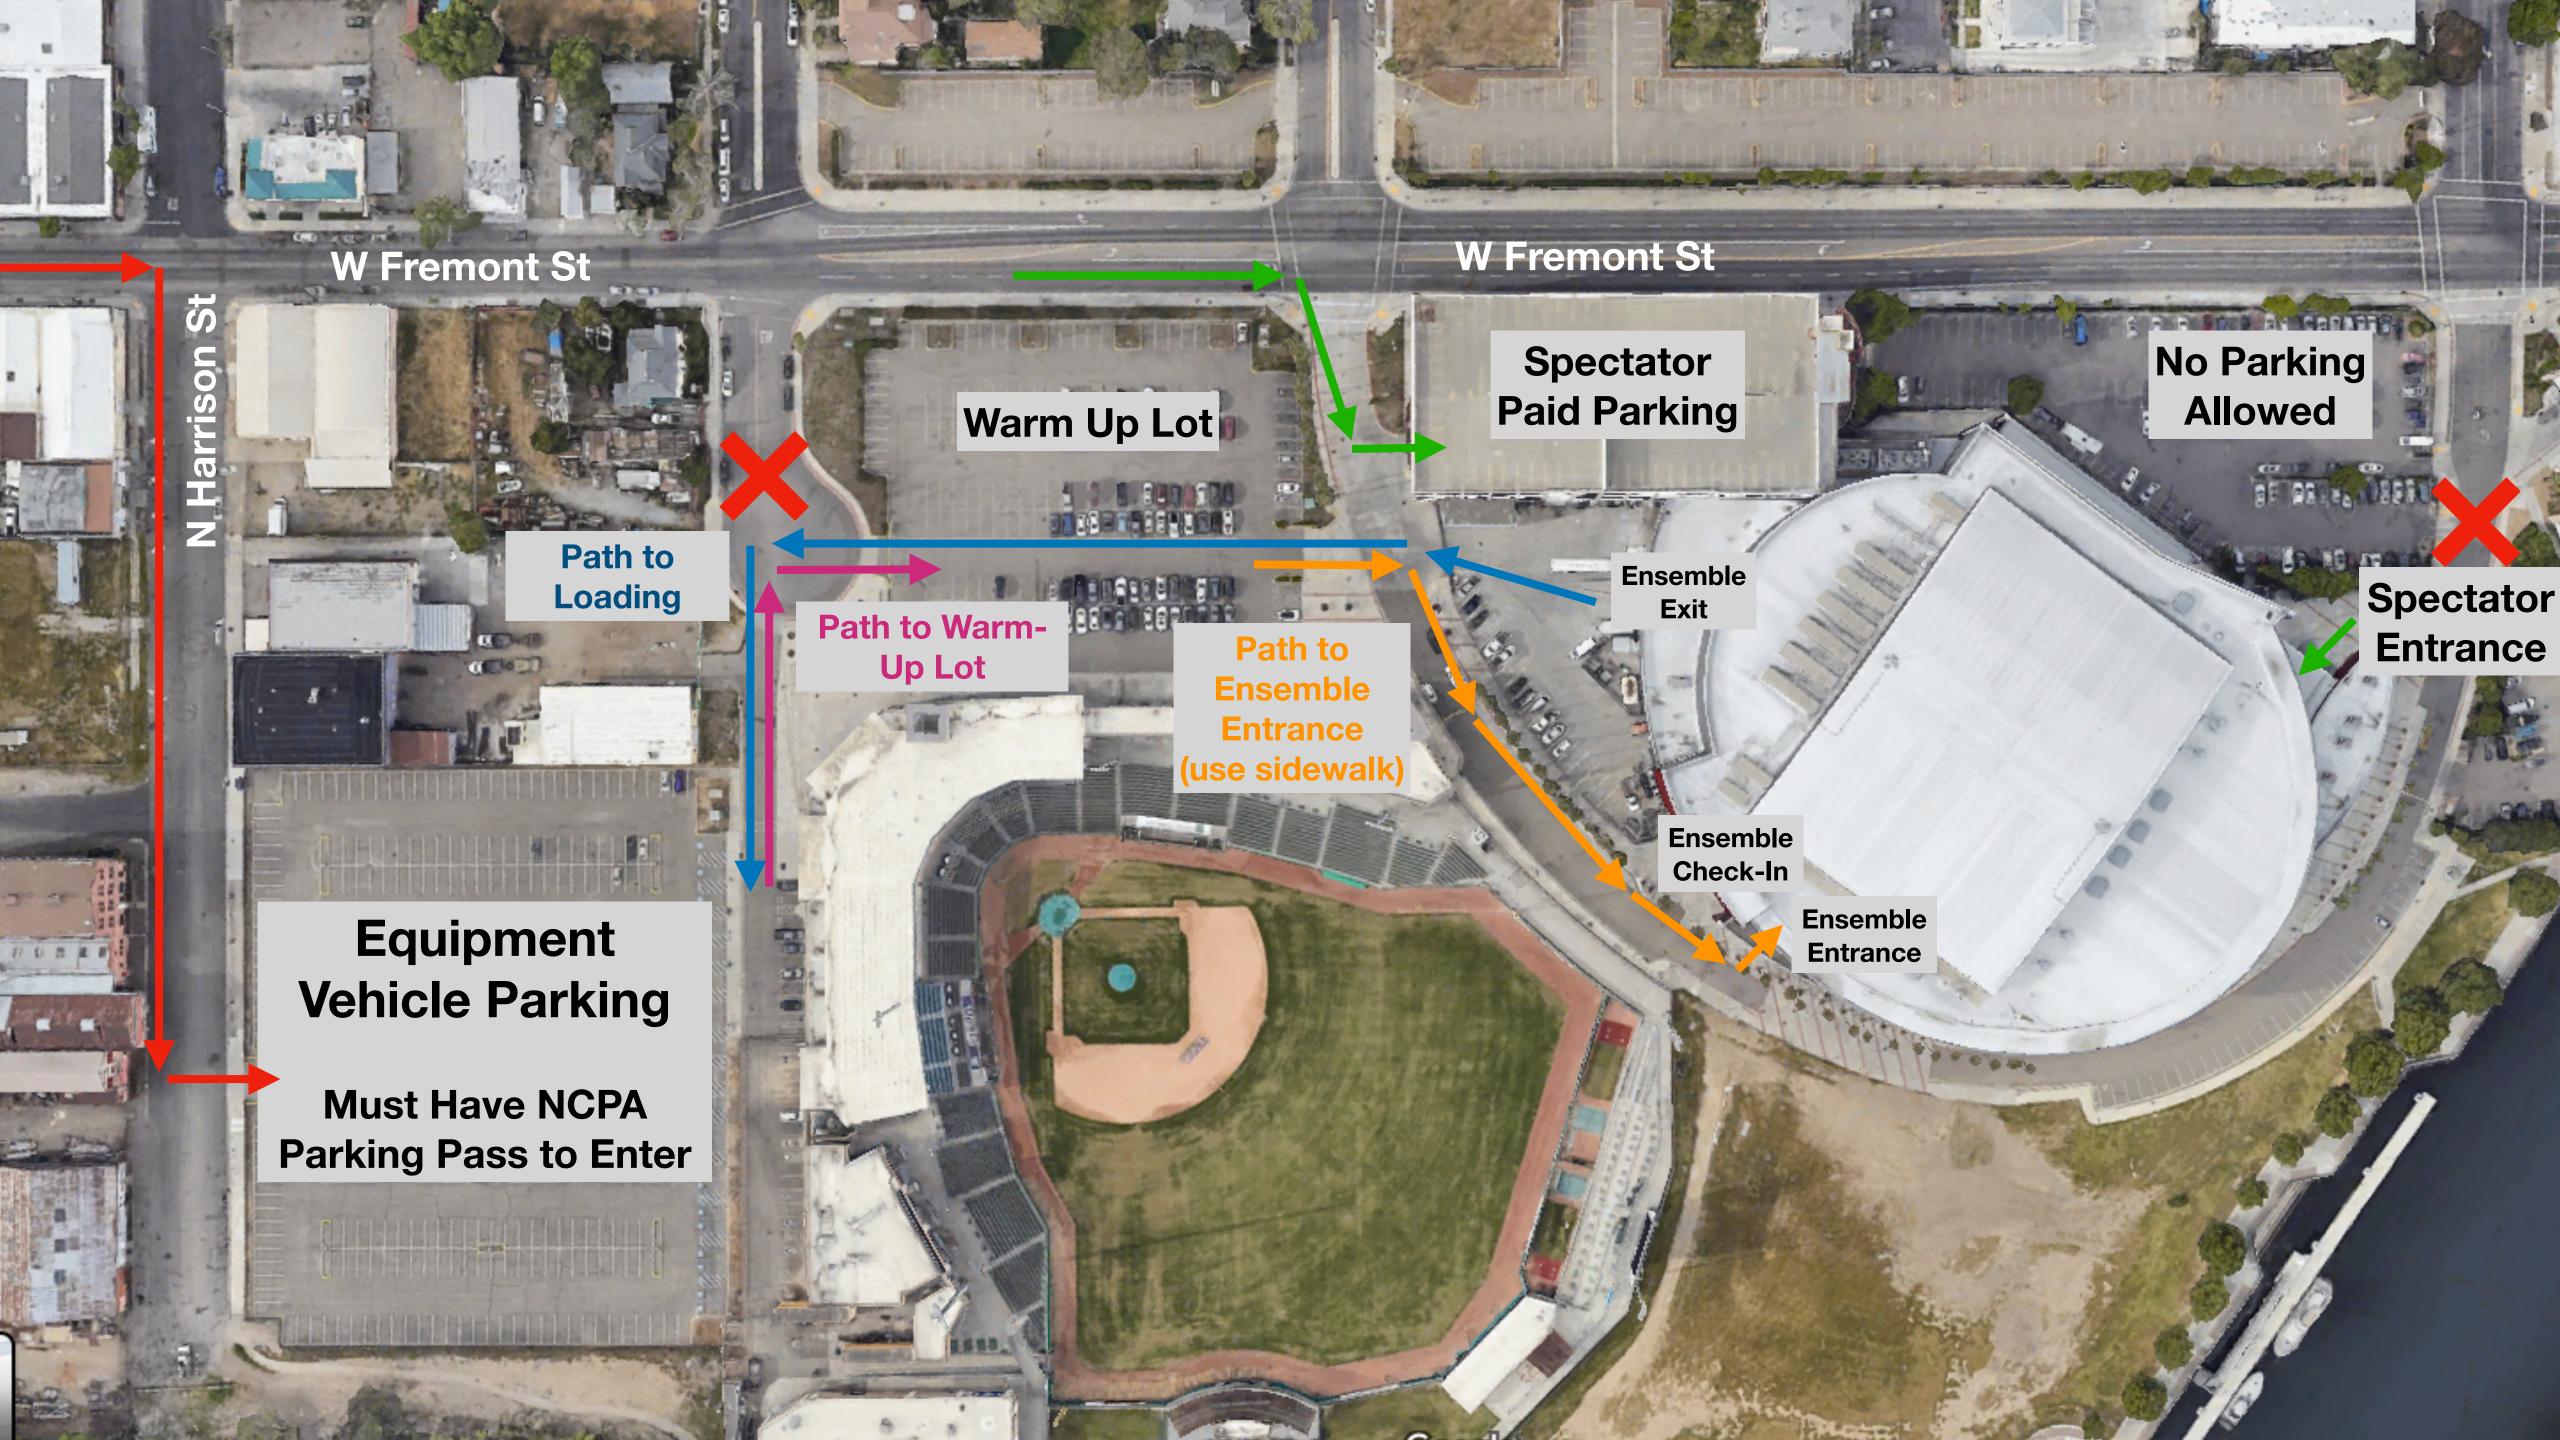

South Entrance Doors (1) will have the middle bar removed

Everyone entering South Entrance must have a wristband. There are NO exceptions to this rule. This includes ensemble staff and parent volunteers.

Quiet Zone begins inside the building. Keep voices down when inside the arena.

Do NOT setup tall props exceeding a height of 8ft 9in in the concourse (2)

Tall props can be setup after going through the Floor Access Tunnel (4)













Performance Floor

## View from Judge Landing





## Ensemble Exit Corridor

Garage Door will open for ensemble exit

Battery Drums drop off is past the garage door

Garage Door will close once all equipment is out