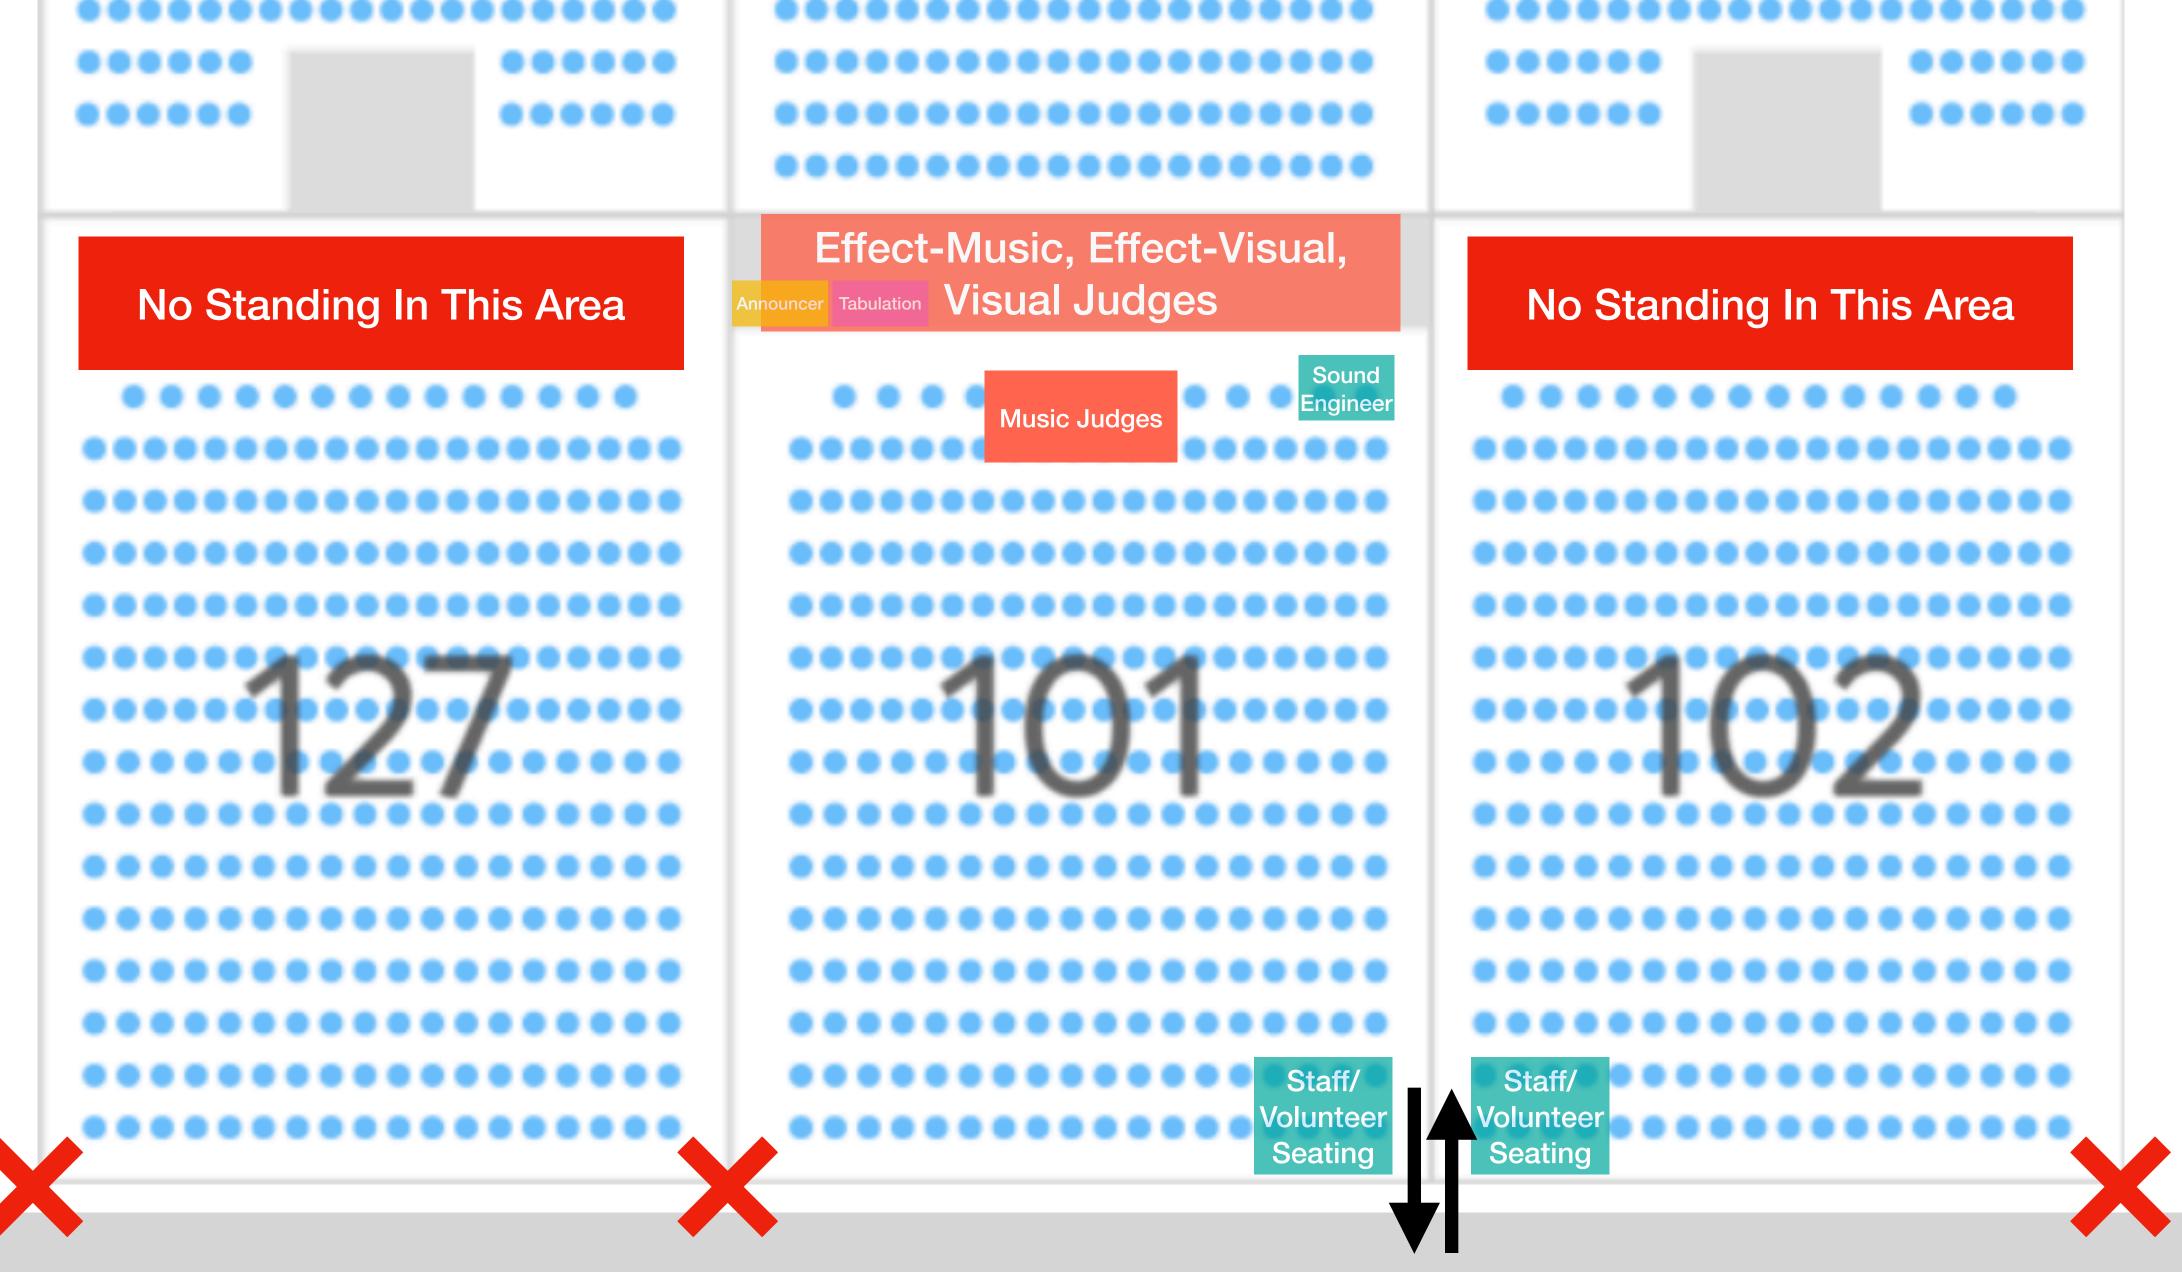

South Entrance Doors (1) will have the middle bar removed

Everyone entering South Entrance must have a wristband. There are NO exceptions to this rule. This includes ensemble staff and parent volunteers.

Quiet Zone begins inside the building. Keep voices down when inside the arena.

Do NOT setup tall props exceeding a height of 8ft 9in in the concourse (2)

Tall props can be setup after going through the Floor Access Tunnel (4)













Performance Floor

## View from Judge Landing





## Ensemble Exit Corridor

Garage Door will open for ensemble exit

Battery Drums drop off is past the garage door

Garage Door will close once all equipment is out