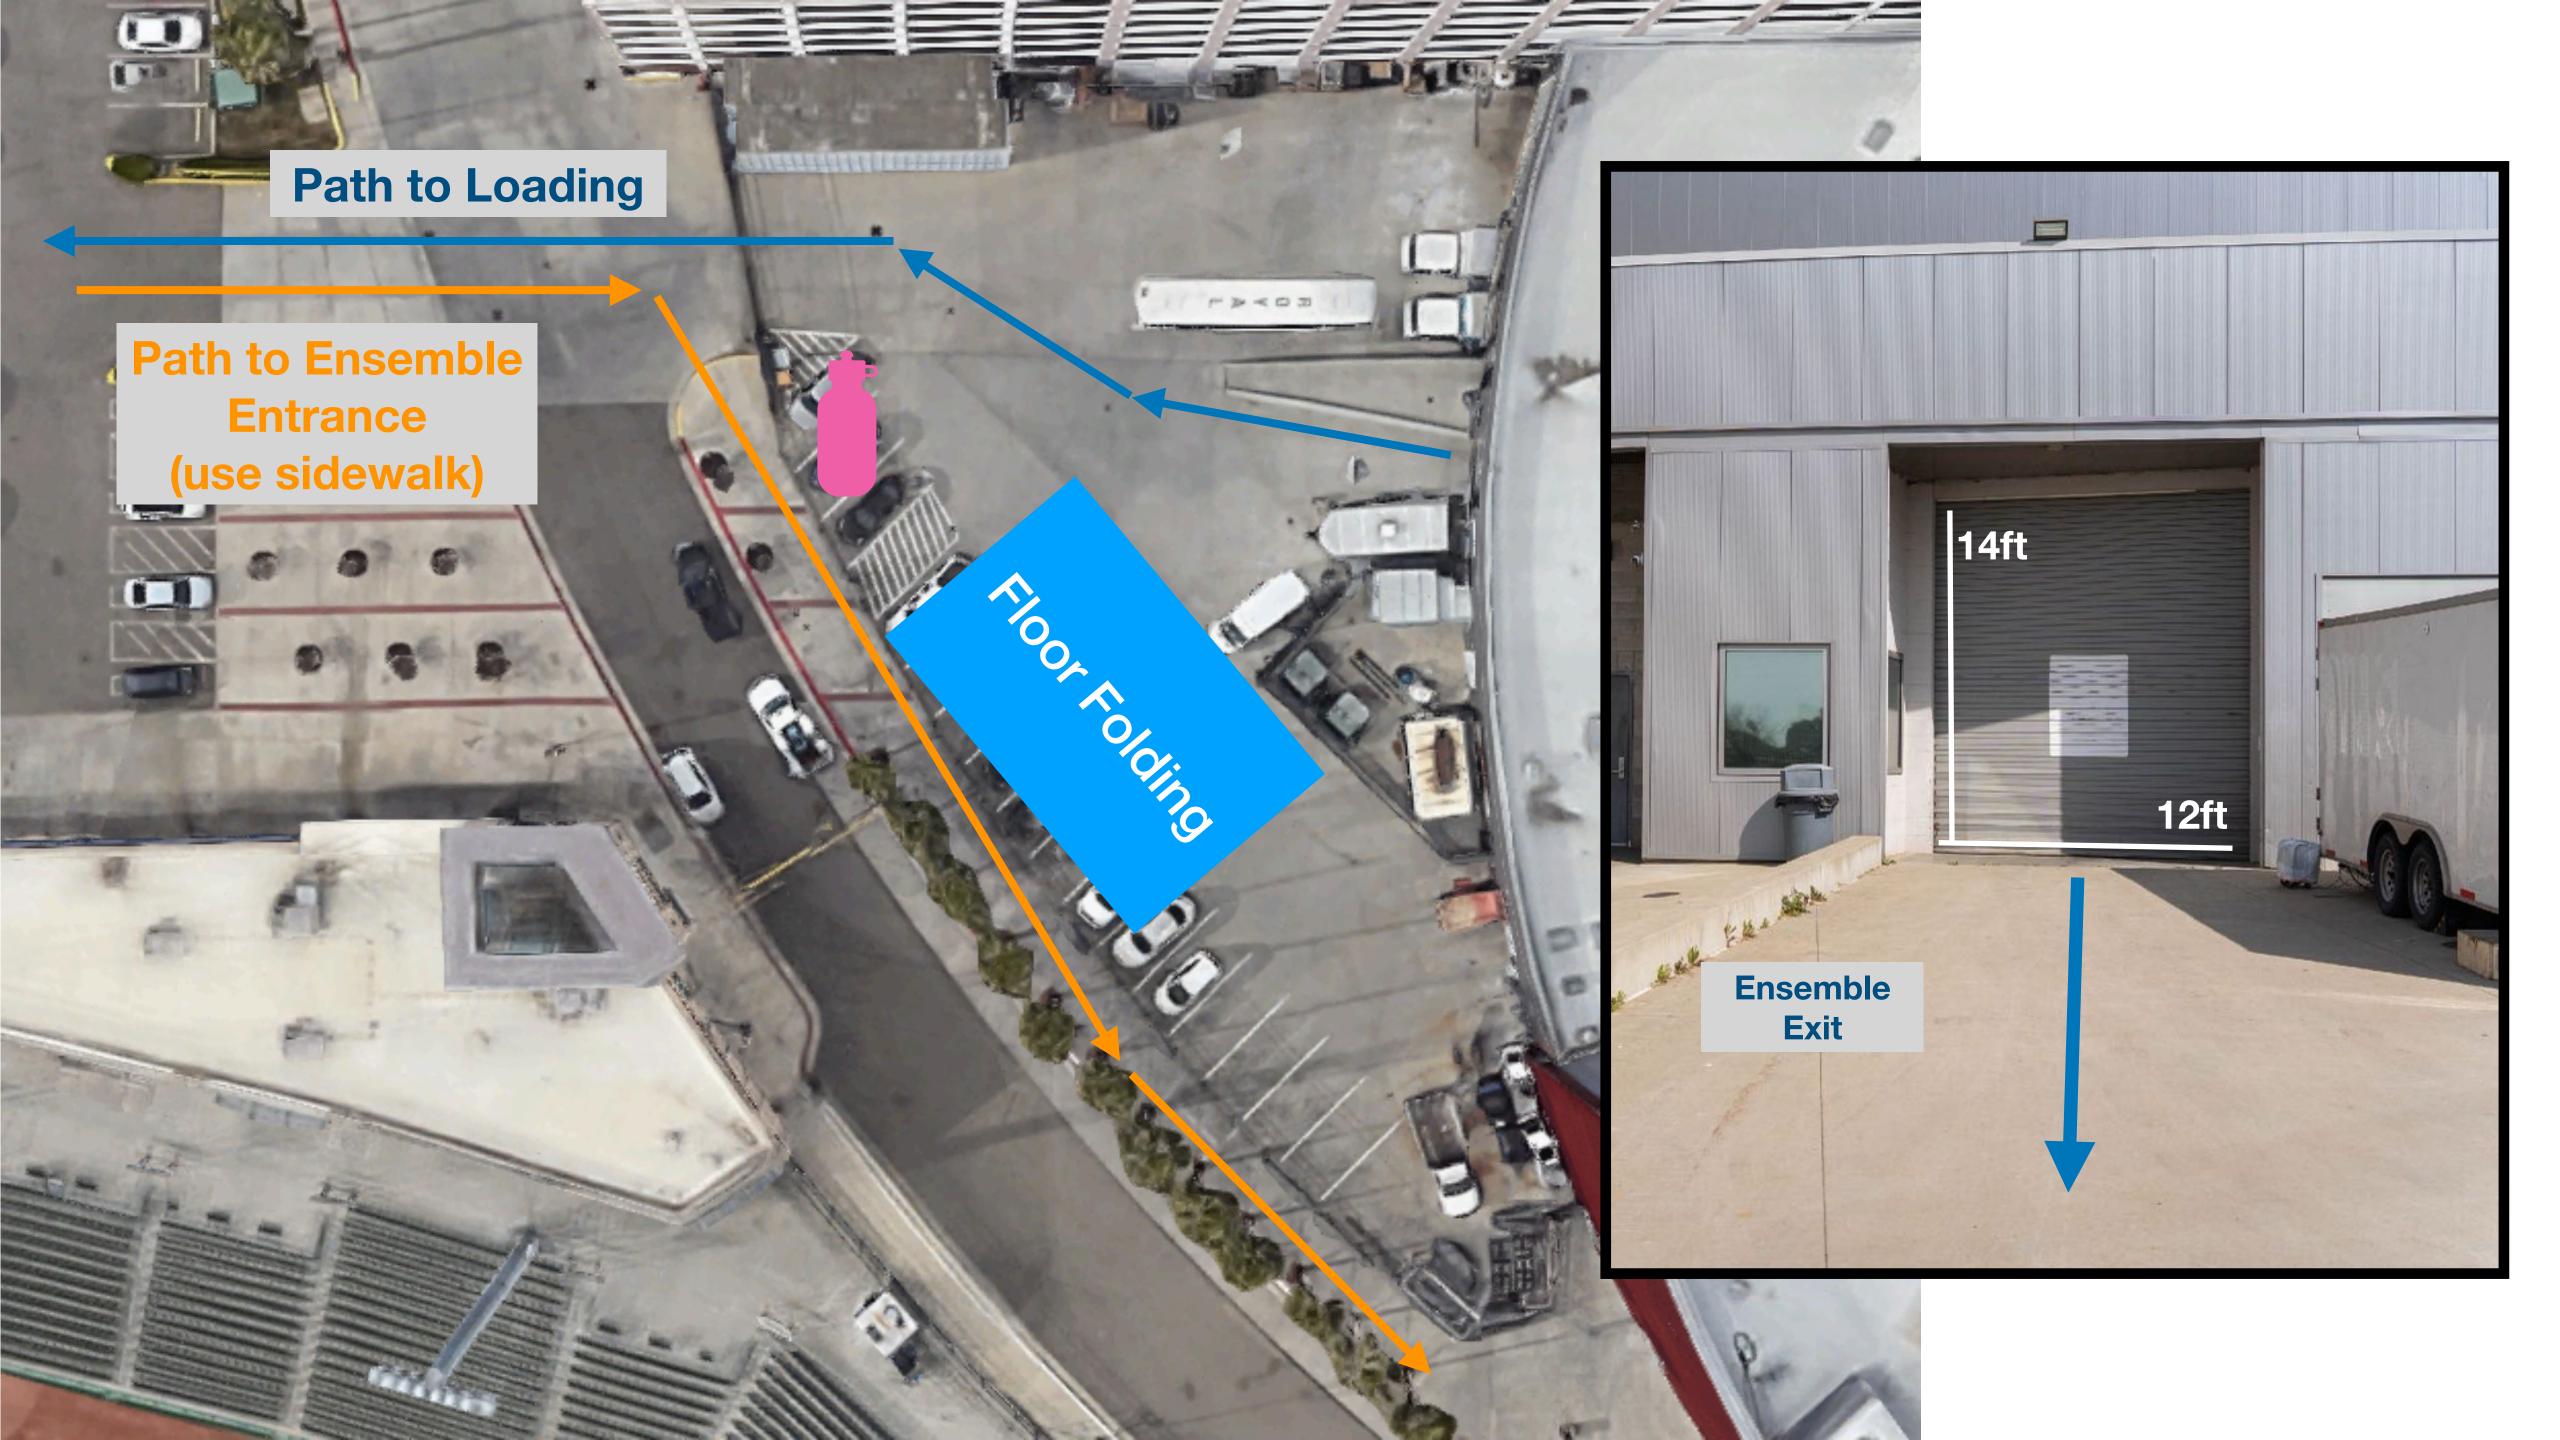

## Ensemble Exit Corridor

Garage Door will open for ensemble exit

Battery Drums drop off is past the garage door

Garage Door will close once all equipment is out