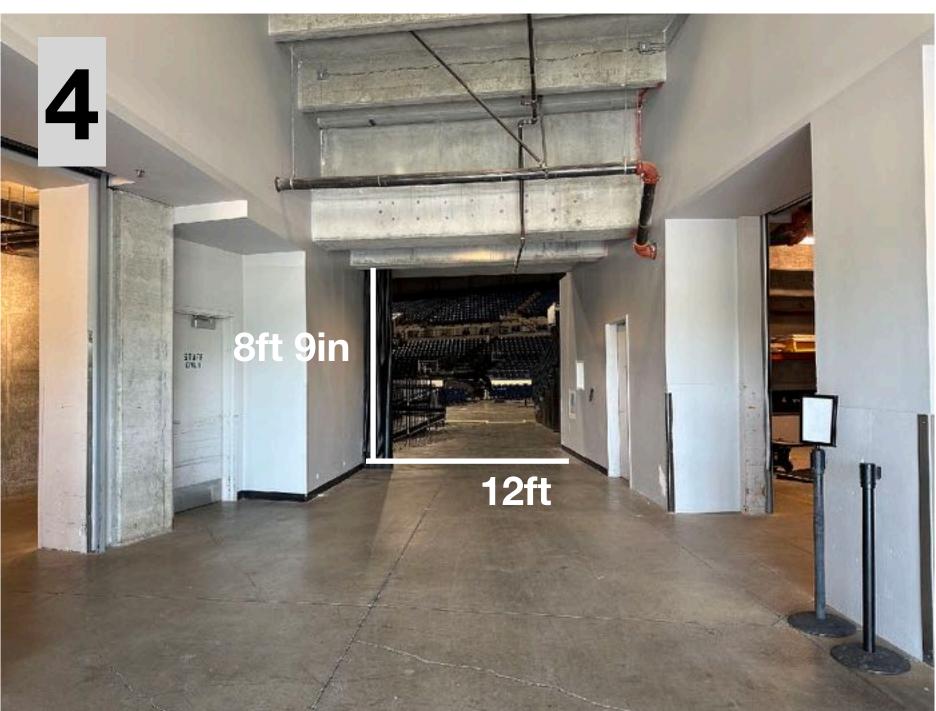

Quiet Zone begins inside the building. Keep voices down when inside the arena.

Do NOT setup tall props exceeding a height of 8ft 9in in the concourse (2)

Tall props can be setup after going through the Floor Access Tunnel (4)