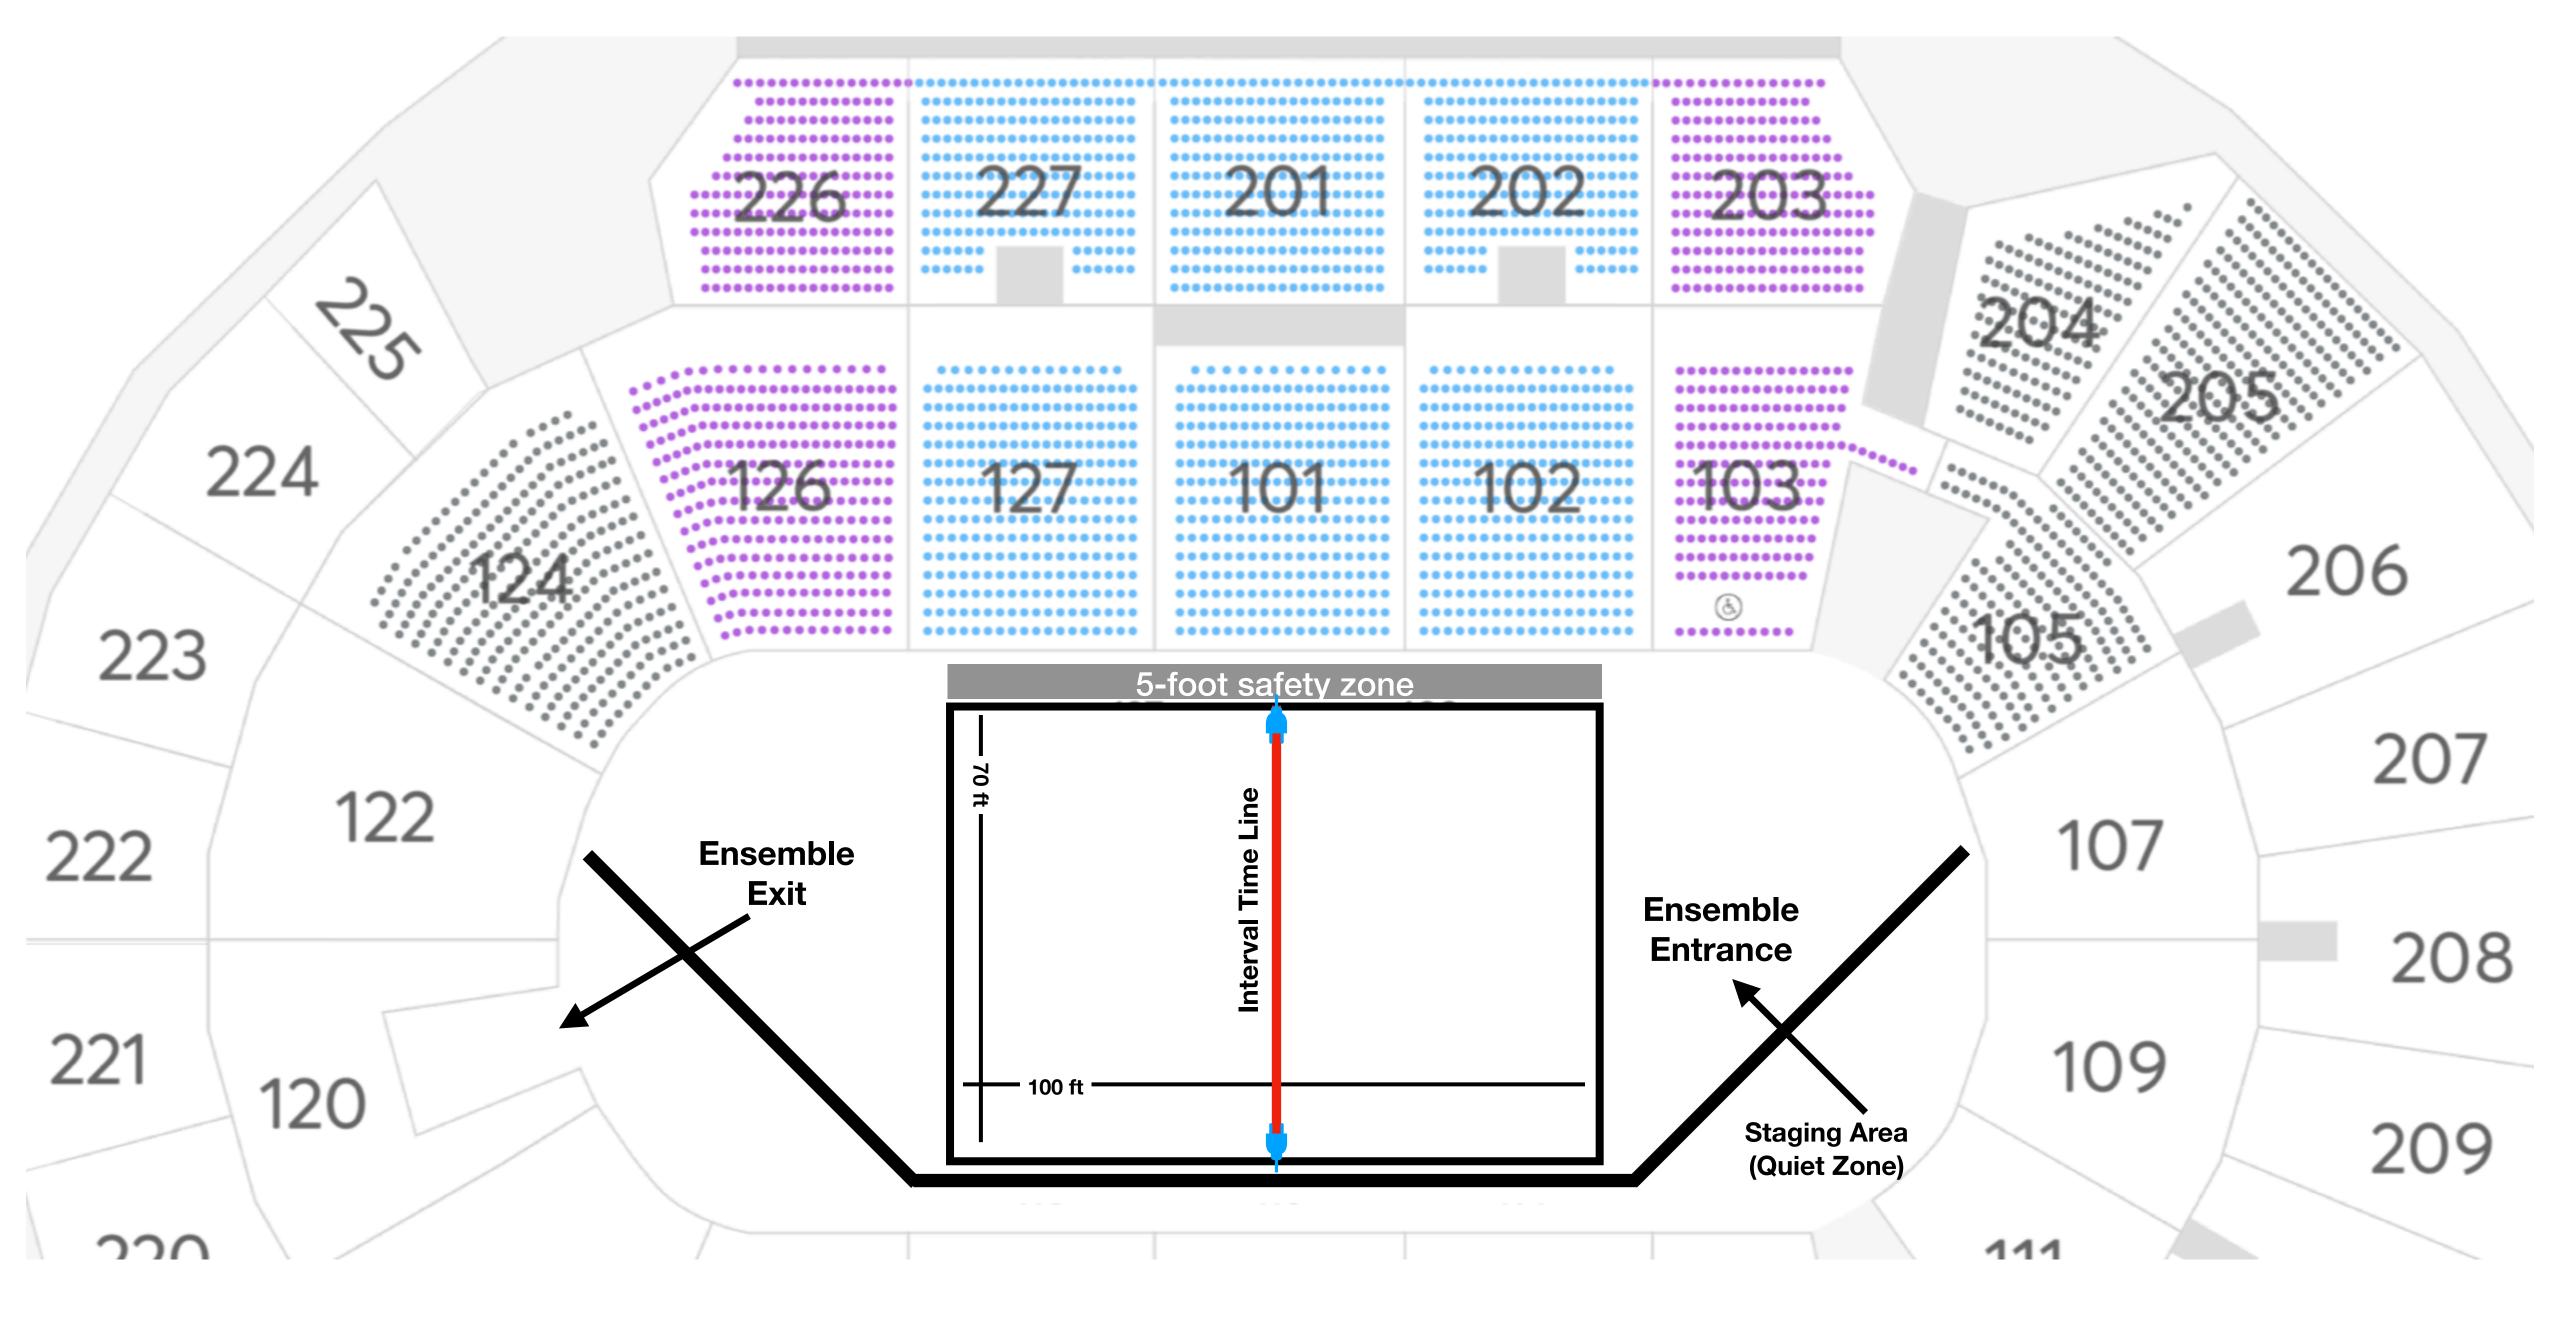

Performance Floor

## View from Judge Landing

## Ensemble Exit Corridor

Garage Door will open for ensemble exit

Battery Drums drop off is past the garage door

Garage Door will close once all equipment is out