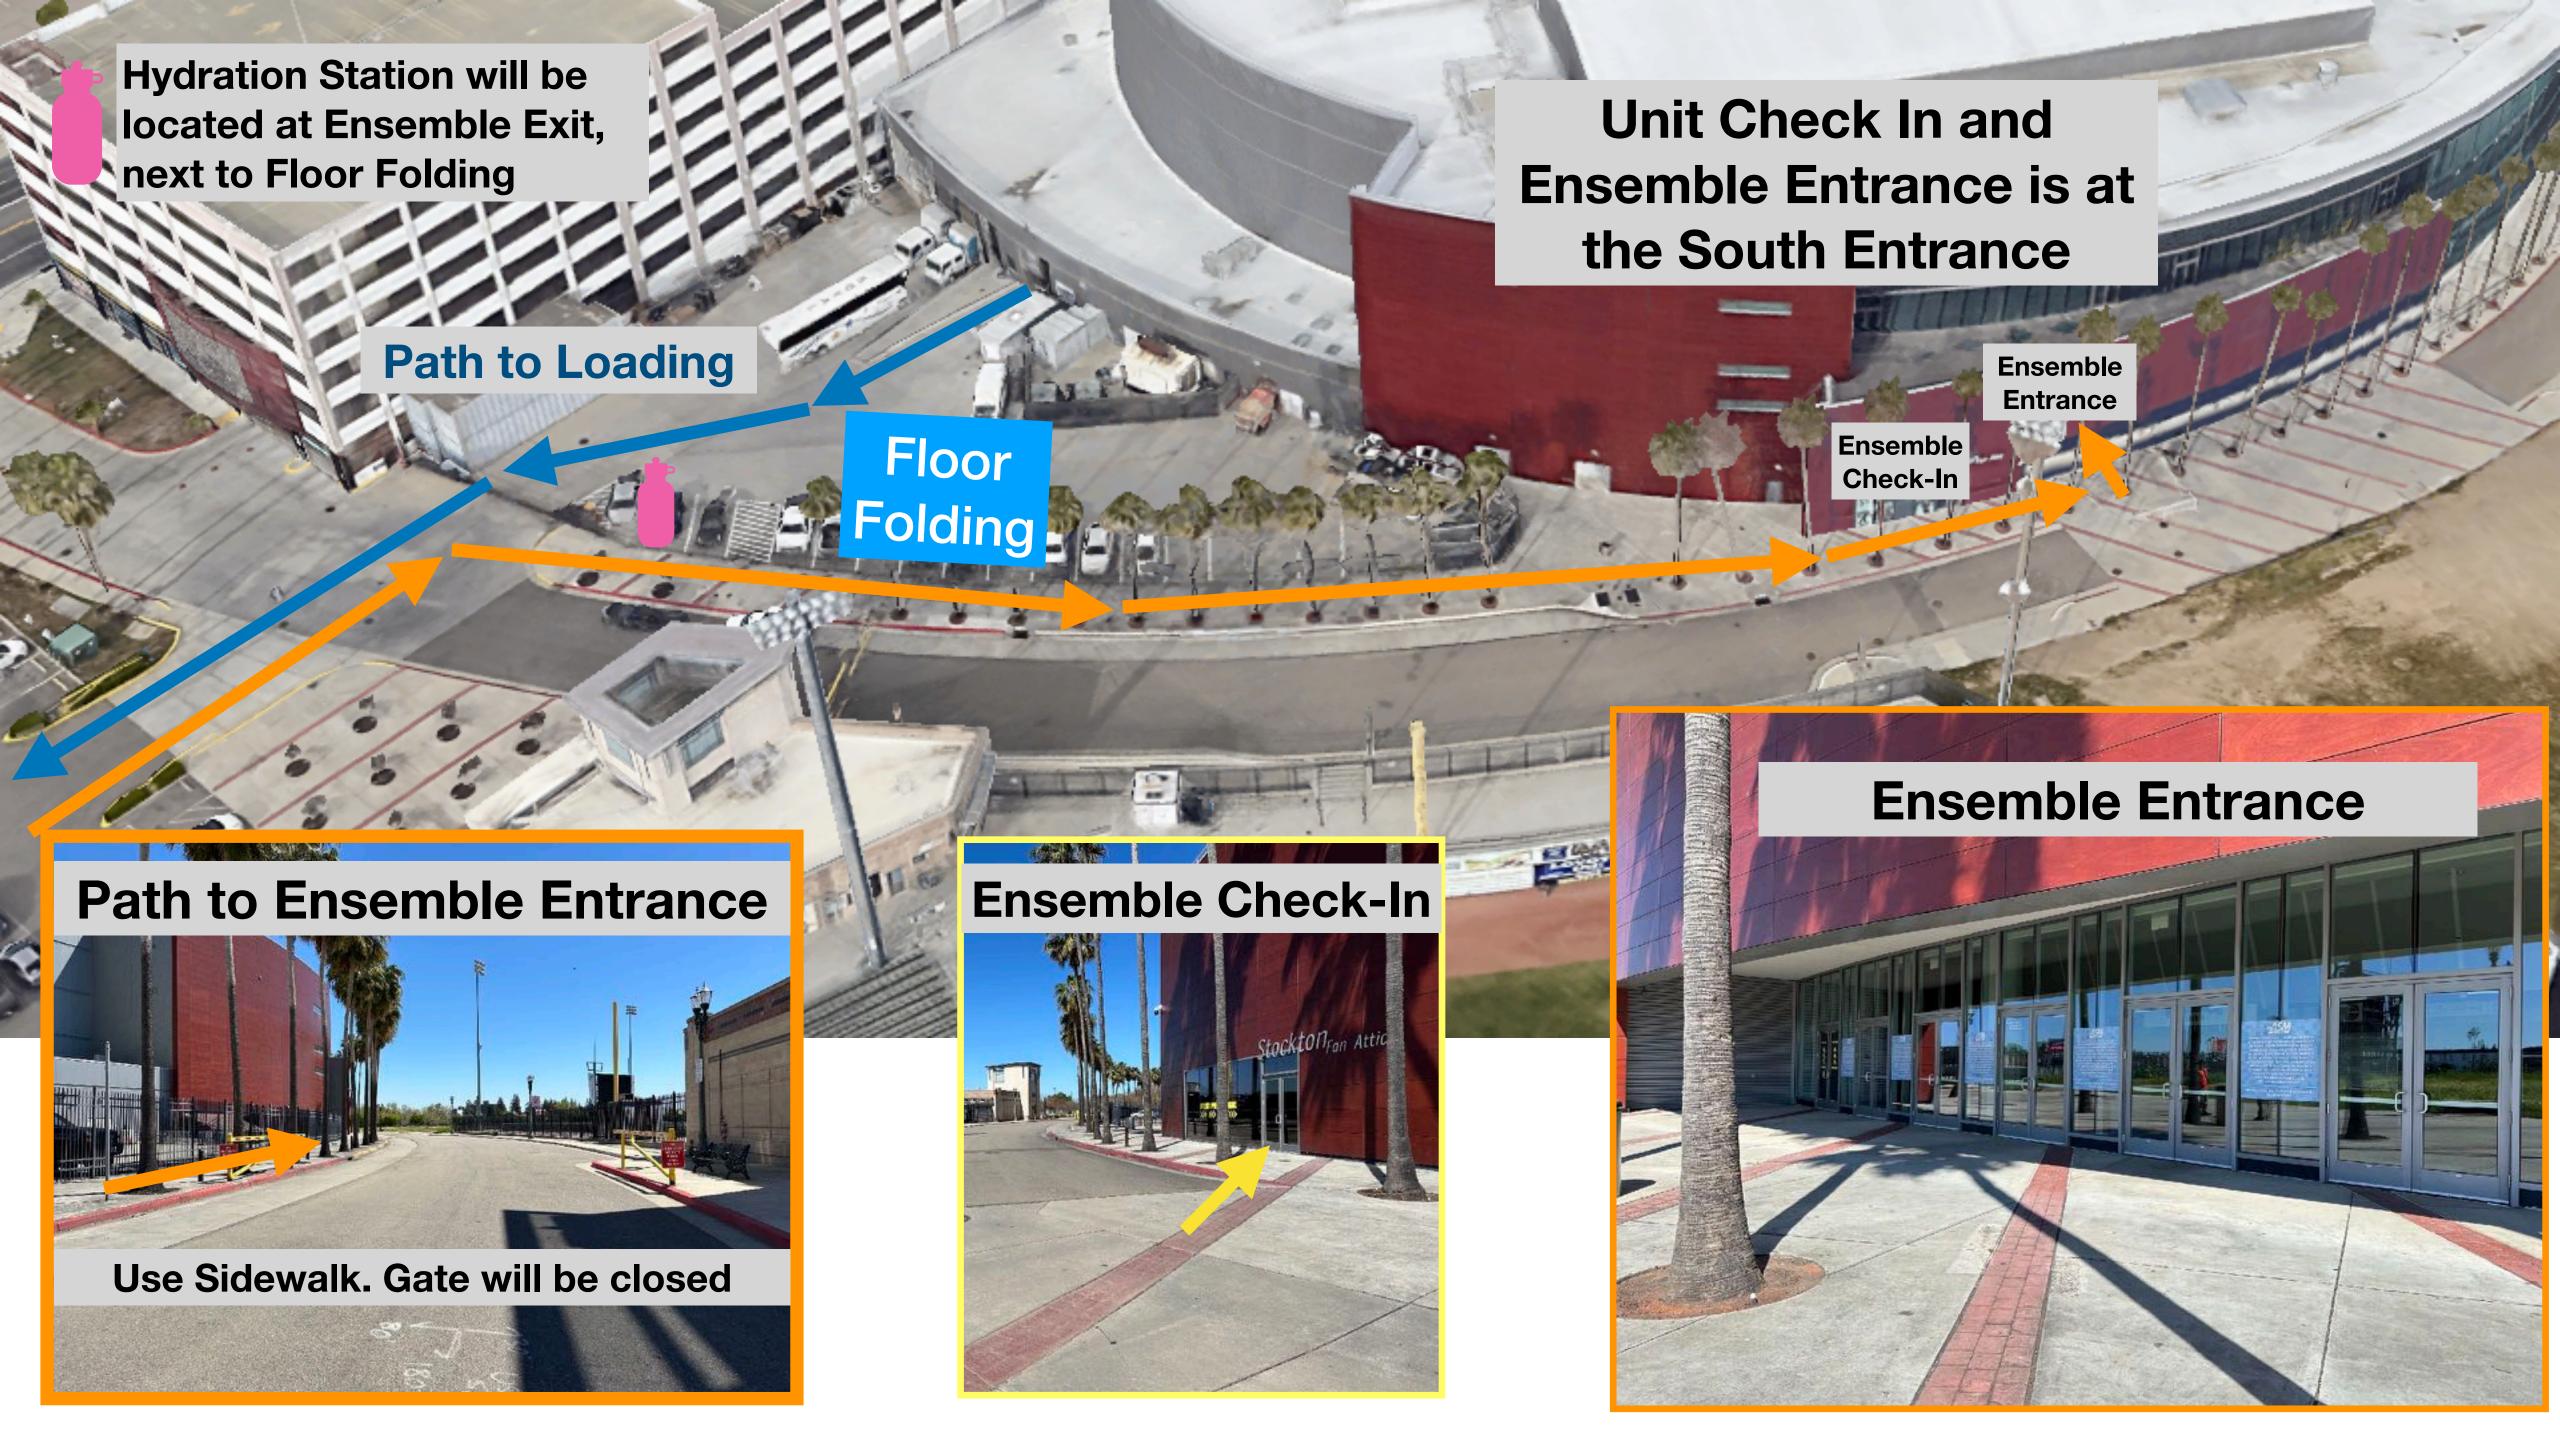

South Entrance Doors (1) will have the middle bar removed

Everyone entering South Entrance must have a wristband. There are NO exceptions to this rule. This includes ensemble staff and parent volunteers.

Quiet Zone begins inside the building. Keep voices down when inside the arena.

Do NOT setup tall props exceeding a height of 8ft 9in in the concourse (2)

Tall props can be setup after going through the Floor Access Tunnel (4)













Performance Floor

## View from Judge Landing





## Ensemble Exit Corridor

Garage Door will open for ensemble exit

Battery Drums drop off is past the garage door

Garage Door will close once all equipment is out